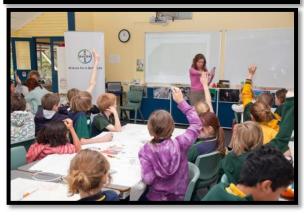

#### Australia – Education

- CSIRO led climate change and sustainability education program for Primary and Junior High School
- Active in over 255 Australian schools
- Partnered with the Institute to include the 'Introduction to CCS' into program
- 1 year program included:
  - Teacher development sessions
  - Classroom resources
  - Climate Change and CCS Workshops with CSIRO Scientists and Institute staff
  - Hands-on science experiment kit 11 kitchen cupboard experiments
  - Interschool Challenge events