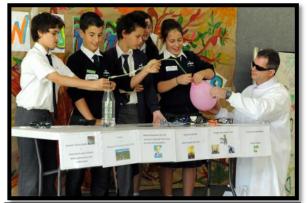

#### Australia – Education

- CSIRO led climate change and sustainability education program for Primary and Junior High School
- Active in over 255 Australian schools
- Partnered with the Institute to include the 'Introduction to CCS' into program
- 1 year program included:
  - Teacher development sessions
  - Classroom resources
  - Climate Change and CCS Workshops with CSIRO Scientists and Institute staff
  - Hands-on science experiment kit 11 kitchen cupboard experiments
  - Interschool Challenge events