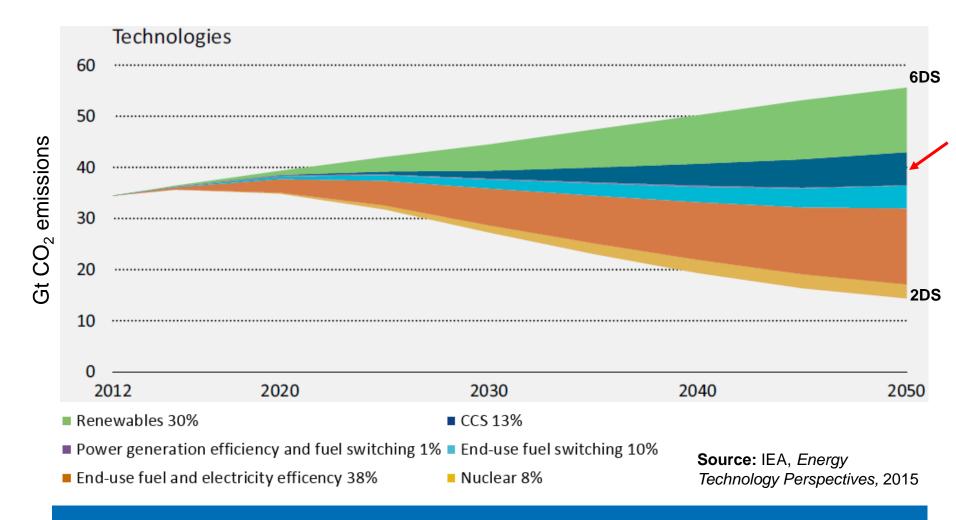

## CCS is a vital element of a low-carbon energy future

CCS will need to account for 13% of global emissions reductions on a least-cost basis