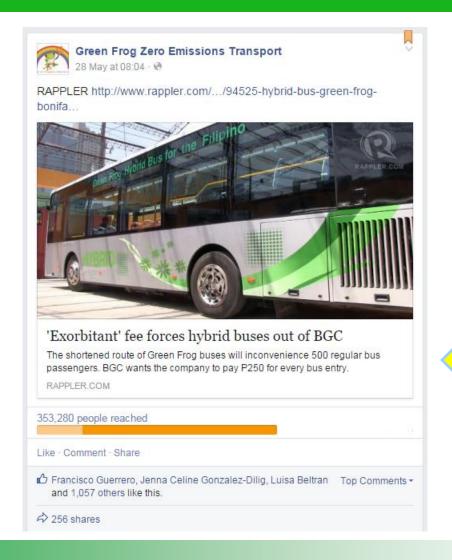

traffic woes around the country.

Airport bus services—which are available in different countries around the globe—are expected to be launched soon, giving airline passengers and airport employees an option apart from regular and accredited taxi cabs, which charge about 10 times more than a regular bus service.

"For arriving airline passengers, the first trip is getting from the airport to their homes, hotels and business centers. We are expanding their options to modern buses, so they will not have to rely on taxis alone. This is part of our bus-reform program, which will improve passenger safety and convenience," Transportation Secretary Joseph Emilio A. Abaya said on Tuesday.



#### **End of Presentation**





#### **Appendix:** (GF has a massive following, Rappler Article 052815)



353,280 views!



#### **Appendix:** (346k views, One Year Anniversary Post, April 25,2014)





#### **Appendix:** (303k views Inquirer Oct 2013 article)



#### **Appendix:** (263k views Top Gear Jan 2014 article)





#### **Appendix:** Simplified YTD Income Statement 2015

| al l  | A B            | C D                                   | E                               | F    | G            | Н    | 1                       | J    | K