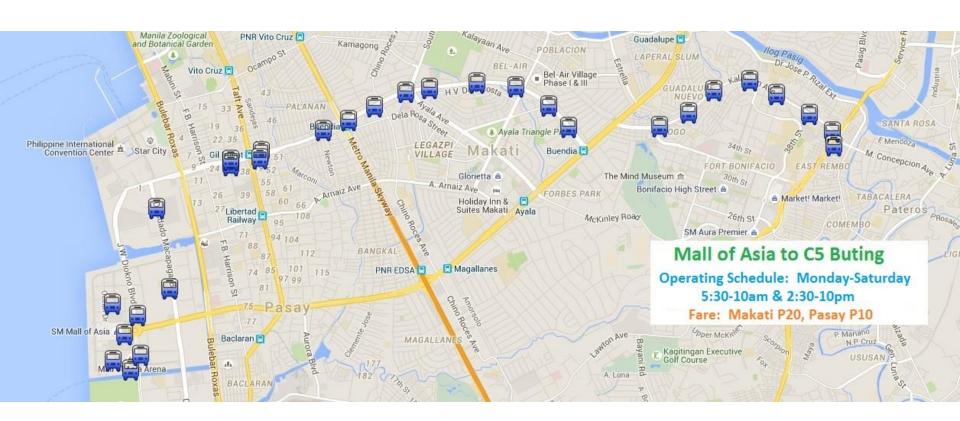

#### **GF's First Franchised Route**

(MOA to C5 Buting via Macapagal, Buendia, Kalayaan and C5) w/designated bus stops