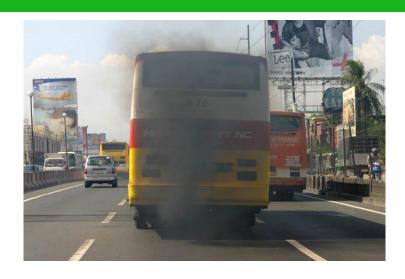

#### And they pollute the air we inhale.

# And we you throw garbage into the air you inhale, you get sick or die 🙁

- Total Suspended Particulates (TSP) in Metro Manila is over 4x worse the WHO's air quality guidelines. Particulate emissions are largely from motor vehicles (84%), solid waste burning (10%) and industries (5.5%)
- Metro Manila accounts for the most premature deaths due to outdoor pollution, which is 4,968 or about 12% of all reported deaths
- This translates to an average of 14 people dying per day from pollutionrelated ailments such as pneumonia, asthma, cardiopulmonary disease and lung cancer
- World Bank study shows that the cost associated with treating pollutionrelated diseases amount to US\$50 million per year