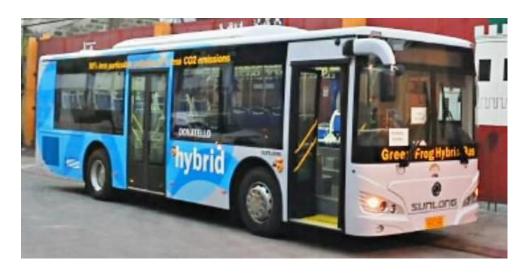

### After 1 1/2 years of research, tons of Skype calls and 4 trips to China, 7 bus companies Our Solution: Electric Diesel Hybrid Bus

#### Euro 4 compliant diesel electric hybrid buses with regenerative brakes

- \* 90% less particulate emission than a euro 1 bus
- \* 28% less CO2 emission than a euro1 bus
- \* Carries 70 passengers (27 seated + 43 standing)
- \* 8 CCTVs on board, 24/7 recording (the new ones will have 8)
- \* Safe, comfortable, reliable, environmentally friendly public transportation