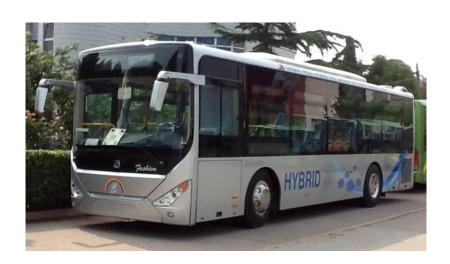

#### **Green Frog Hybrid Buses**

### After 1 1/2 years of research, tons of Skype calls and 4 trips to China, 7 bus companies Our Solution: Electric Diesel Hybrid Bus

#### Euro 4 compliant diesel electric hybrid buses with regenerative brakes

- \* 90% less particulate emission than a euro 1 bus
- \* 28% less CO2 emission than a euro1 bus
- \* Carries 70 passengers (27 seated + 43 standing)
- \* 8 CCTVs on board, 24/7 recording (the new ones will have 8)
- \* Safe, comfortable, reliable, environmentally friendly public transportation

#### Ordinary Diesel Bus vs. Green Frog Hybrid Bus

- Very Polluting
- Noisy
- Uncomfortable
- Expensive maintenance
- High fuel costs
- Sensitive to Oil Price Hikes
- Unsafe

- 90% less particulate emissions
- 28% less CO2 emissions
- Low noise pollution
- Comfortable: Aircon at 19 degress
- Comfortable: Air Suspension
- Low maintenance
- 60-80% fuel savings > euro 1 bus
- Safe: 8 CCTVs 1Tb DVR
- Tap Card Payment System
- Low Floor & 2 doors
- Designated Bus Stops