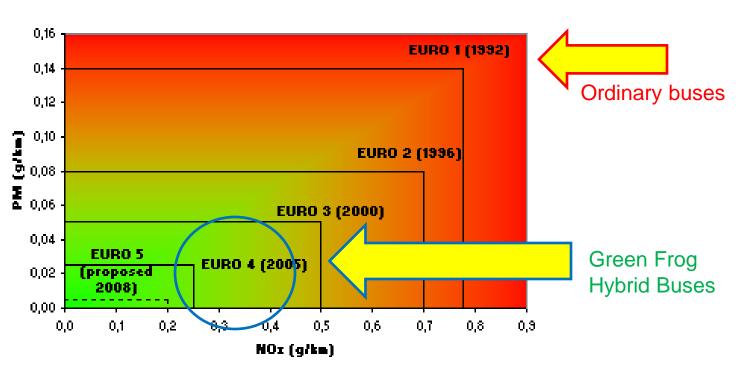

#### **Euro Emissions Standards**

#### NOx and PM emission standards for diesel cars

#### Euro 4 compliant diesel electric hybrid buses with regenerative brakes

- \* 90% less particulate emission than a euro 1 bus
- \* 28% less CO2 emission than a euro1 bus
- \* Carries 70 passengers (27 seated + 43 standing)
- \* 8 CCTVs on board, 24/7 recording (the new ones will have 8)
- \* Safe, comfortable, reliable, environmentally friendly public transportation