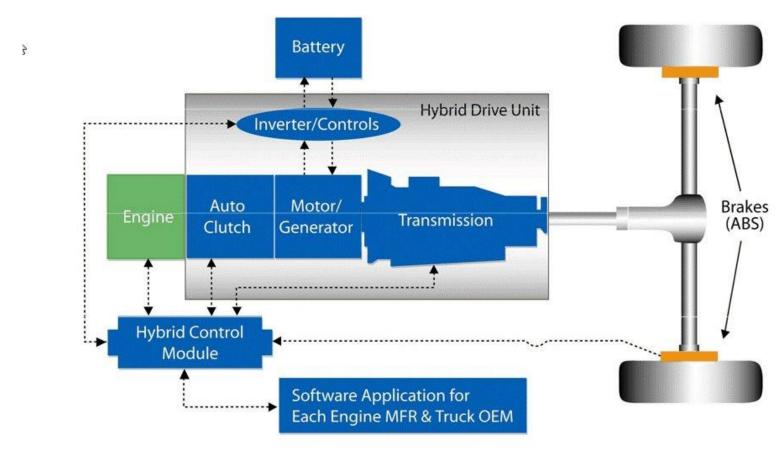

anding)
- \* 8 CCTVs on board, 24/7 recording (the new ones will have 8)
- \* Safe, comfortable, reliable, environmentally friendly public transportation



#### Ordinary Diesel Bus vs. Green Frog Hybrid Bus



- Very Polluting
- Noisy
- Uncomfortable
- Expensive maintenance
- High fuel costs
- Sensitive to Oil Price Hikes
- Unsafe



- 90% less particulate emissions
- 28% less CO2 emissions
- Low noise pollution
- Comfortable: Aircon at 19 degress
- Comfortable: Air Suspension
- Low maintenance
- 60-80% fuel savings > euro 1 bus
- Safe: 8 CCTVs 1Tb DVR
- Tap Card Payment System
- Low Floor & 2 doors
- Designated Bus Stops



#### **Euro Emissions Standards**

#### NOx and PM emission standards for diesel cars





#### Green Frog's Innovations:

#### 1) The U.S. made Eaton Hybrid System





#### 2) Green Frog is the first city bus company with designated bus stops





## 3) Green Frog introduced & operates the only true city buses in the country with two doors and low floors.







## 4) Female bus drivers5) Prepaid tap fare cards







#### 5) 8 CCTV's, 1Tb dvr, 24 hour recording, 6) PWD seats 7) luggage racks







#### **GF's First Franchised Route**

(MOA to C5 Buting via Macapagal, Buendia, Kalayaan and C5) w/designated bus stops





#### Growth in 2015:

The Green Frog Airport Shuttles to Ortigas, Makati & Pasay Central Business Districts





Home > News > Economy > DOTC to launch better airport bus services

Business v

### DOTC to launch better airport bus services

News Economy by Lorenz S. Marasigan - May 12, 2015

A A

COMMUTERS on a budget will soon have