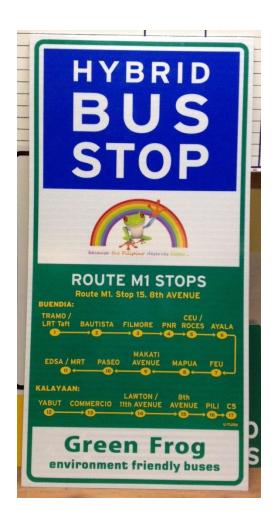

#### 2) Green Frog is the first city bus company with designated bus stops

#### **GF's First Franchised Route**

(MOA to C5 Buting via Macapagal, Buendia, Kalayaan and C5) w/designated bus stops