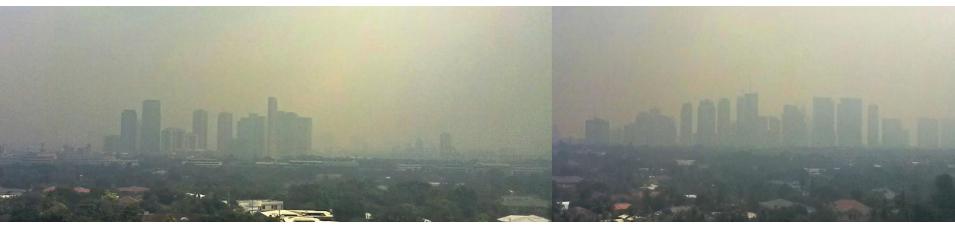

#### And they pollute the air we inhale.

# And we you throw garbage into the air you inhale, you get sick or die 🙁

- Total Suspended Particulates (TSP) in Metro Manila is over 4x worse the WHO's air quality guidelines. Particulate emissions are largely from motor vehicles (84%), solid waste burning (10%) and industries (5.5%)
- Metro Manila accounts for the most premature deaths due to outdoor pollution, which is 4,968 or about 12% of all reported deaths
- This translates to an average of 14 people dying per day from pollutionrelated ailments such as pneumonia, asthma, cardiopulmonary disease and lung cancer
- World Bank study shows that the cost associated with treating pollutionrelated diseases amount to US\$50 million per year