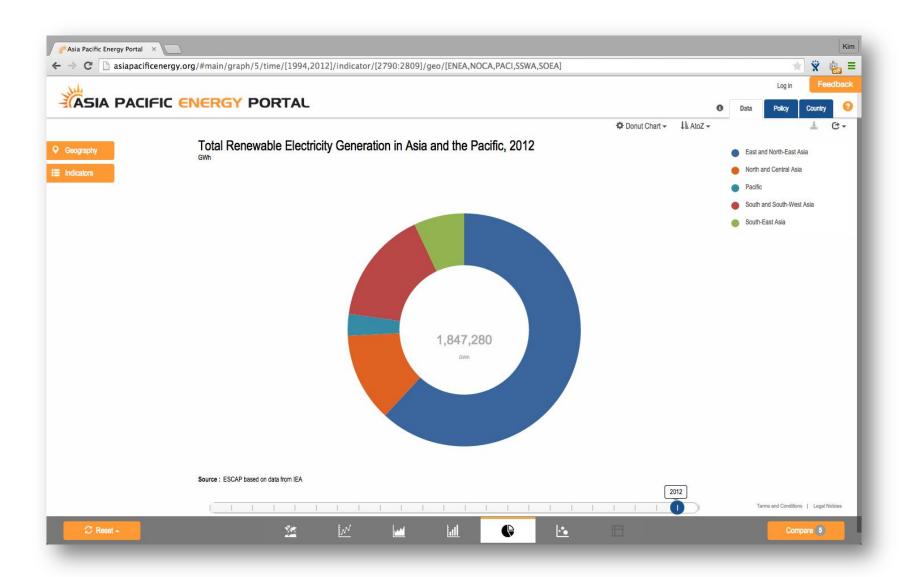

### THE ASIA PACIFIC ENERGY PORTAL Charting Asia-Pacific's Progress and Supporting Decision-Making in the Field of Sustainable Energy

Presented by Kim Roseberry

The Asian and Pacific Energy Forum (APEF): The first Asia-Pacific ministerial-level energy forum convened under the auspices of the United Nations