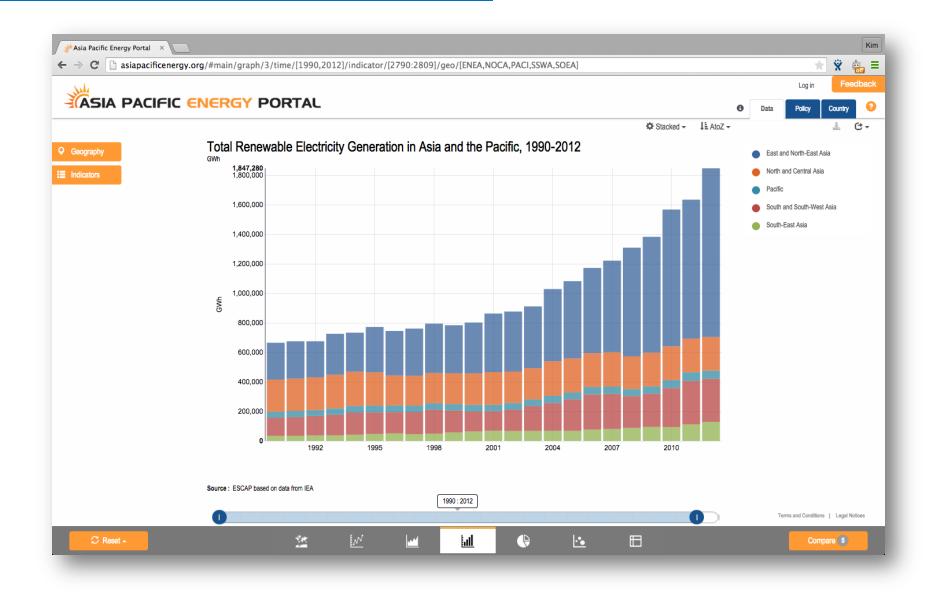

### THE ASIA PACIFIC ENERGY PORTAL Charting Asia-Pacific's Progress and Supporting Decision-Making in the Field of Sustainable Energy

Presented by Kim Roseberry

The Asian and Pacific Energy Forum (APEF): The first Asia-Pacific ministerial-level energy forum convened under the auspices of the United Nations