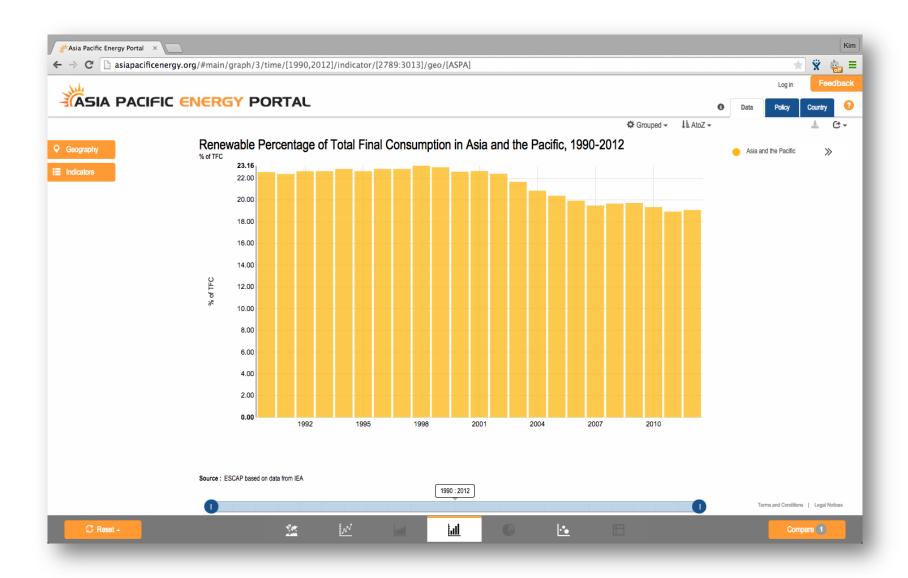

### THE ASIA PACIFIC ENERGY PORTAL Charting Asia-Pacific's Progress and Supporting Decision-Making in the Field of Sustainable Energy

Presented by Kim Roseberry

The Asian and Pacific Energy Forum (APEF): The first Asia-Pacific ministerial-level energy forum convened under the auspices of the United Nations