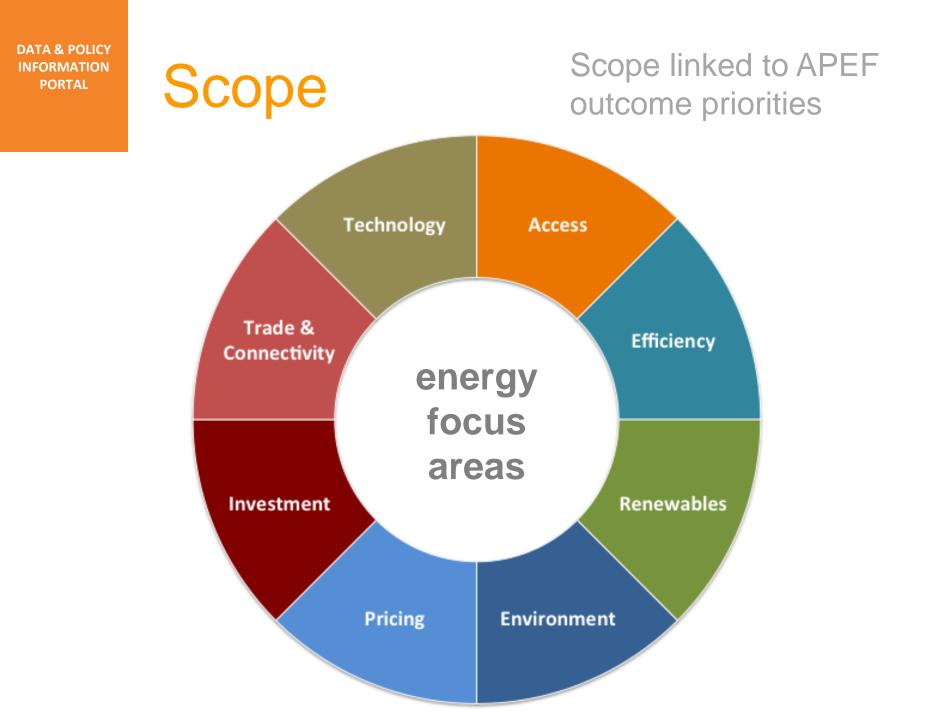

### THE ASIA PACIFIC ENERGY PORTAL Charting Asia-Pacific's Progress and Supporting Decision-Making in the Field of Sustainable Energy

Presented by Kim Roseberry

The Asian and Pacific Energy Forum (APEF): The first Asia-Pacific ministerial-level energy forum convened under the auspices of the United Nations

#### **APEF VISION**

Sustainable energy for all is a reality;

Enhanced **energy security** is present from regional to household levels;

An energy future of **equity, diversification and access** to all is secured;