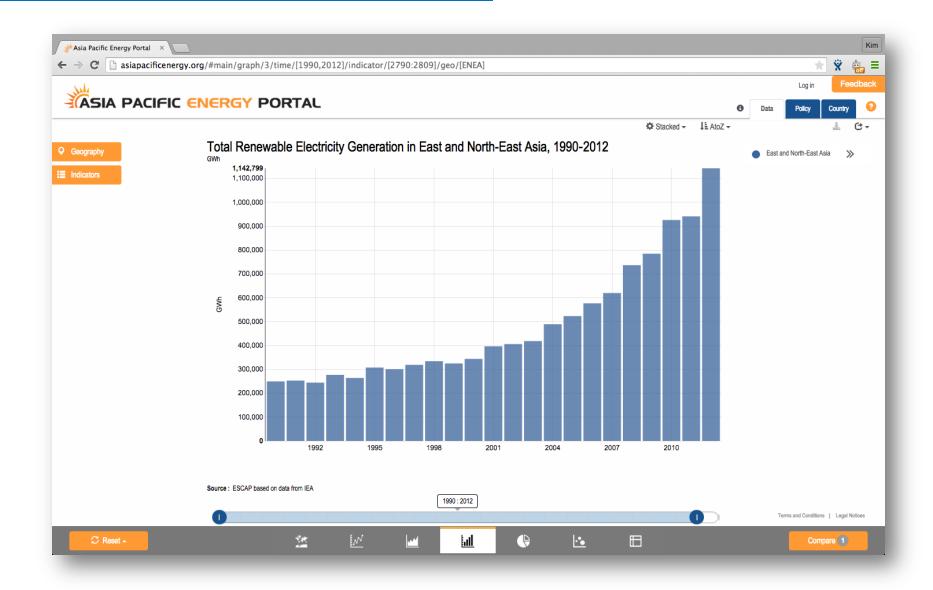

### THE ASIA PACIFIC ENERGY PORTAL Charting Asia-Pacific's Progress and Supporting Decision-Making in the Field of Sustainable Energy

Presented by Kim Roseberry

The Asian and Pacific Energy Forum (APEF): The first Asia-Pacific ministerial-level energy forum convened under the auspices of the United Nations