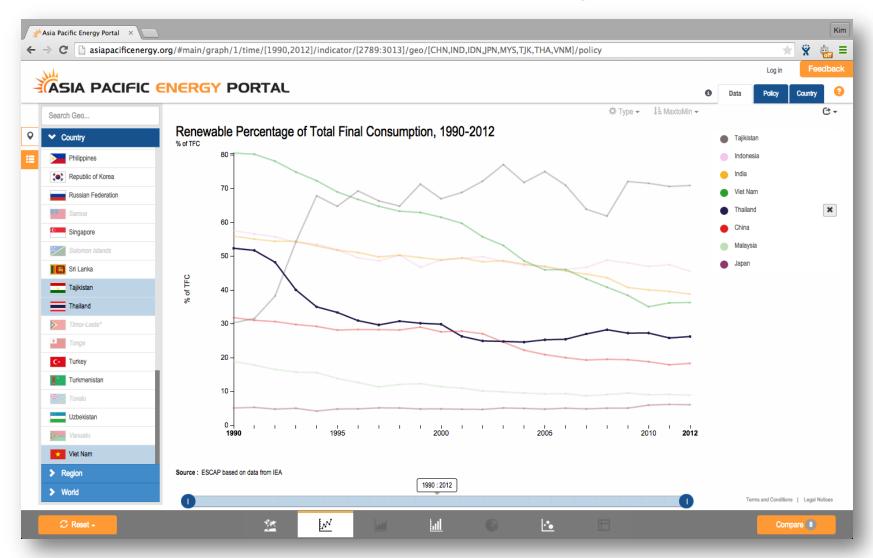

### THE ASIA PACIFIC ENERGY PORTAL Charting Asia-Pacific's Progress and Supporting Decision-Making in the Field of Sustainable Energy

Presented by Kim Roseberry

The Asian and Pacific Energy Forum (APEF): The first Asia-Pacific ministerial-level energy forum convened under the auspices of the United Nations