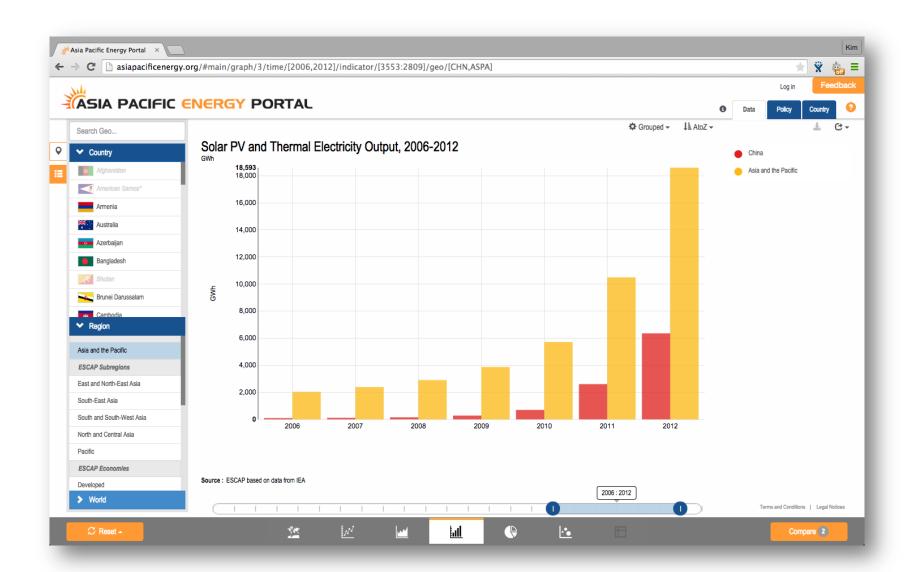

### THE ASIA PACIFIC ENERGY PORTAL Charting Asia-Pacific's Progress and Supporting Decision-Making in the Field of Sustainable Energy

Presented by Kim Roseberry

The Asian and Pacific Energy Forum (APEF): The first Asia-Pacific ministerial-level energy forum convened under the auspices of the United Nations