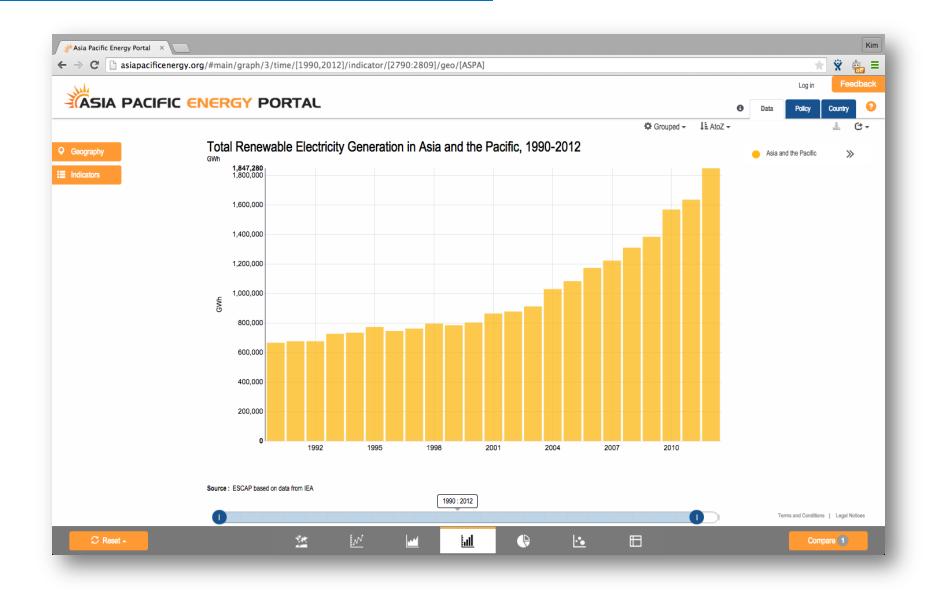

### THE ASIA PACIFIC ENERGY PORTAL Charting Asia-Pacific's Progress and Supporting Decision-Making in the Field of Sustainable Energy

Presented by Kim Roseberry

The Asian and Pacific Energy Forum (APEF): The first Asia-Pacific ministerial-level energy forum convened under the auspices of the United Nations