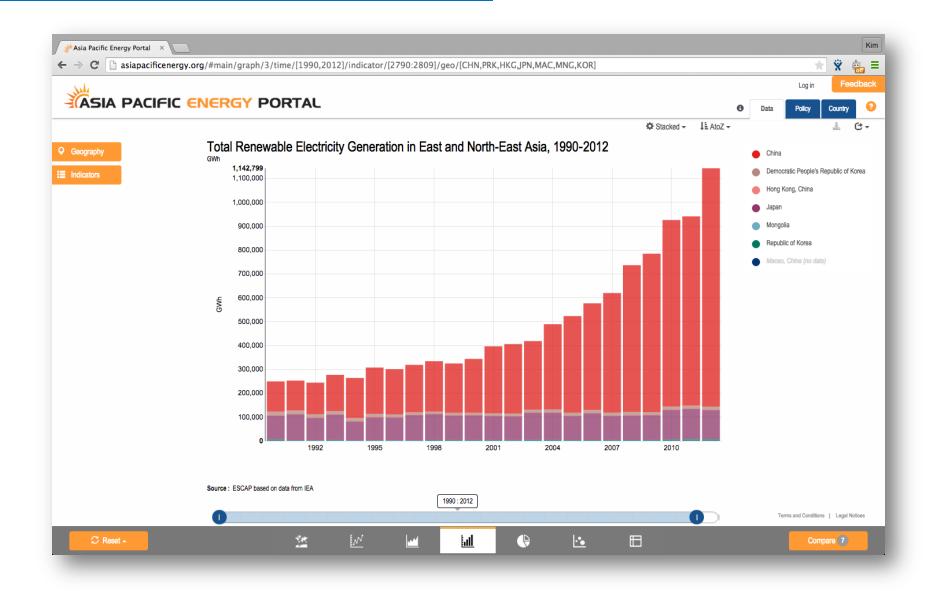

### THE ASIA PACIFIC ENERGY PORTAL Charting Asia-Pacific's Progress and Supporting Decision-Making in the Field of Sustainable Energy

Presented by Kim Roseberry

The Asian and Pacific Energy Forum (APEF): The first Asia-Pacific ministerial-level energy forum convened under the auspices of the United Nations