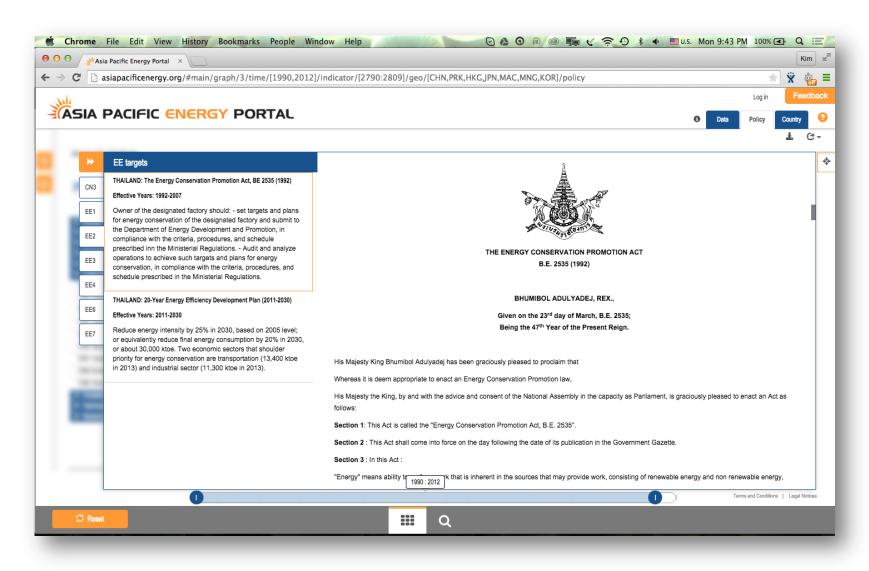

### THE ASIA PACIFIC ENERGY PORTAL Charting Asia-Pacific's Progress and Supporting Decision-Making in the Field of Sustainable Energy

Presented by Kim Roseberry

The Asian and Pacific Energy Forum (APEF): The first Asia-Pacific ministerial-level energy forum convened under the auspices of the United Nations