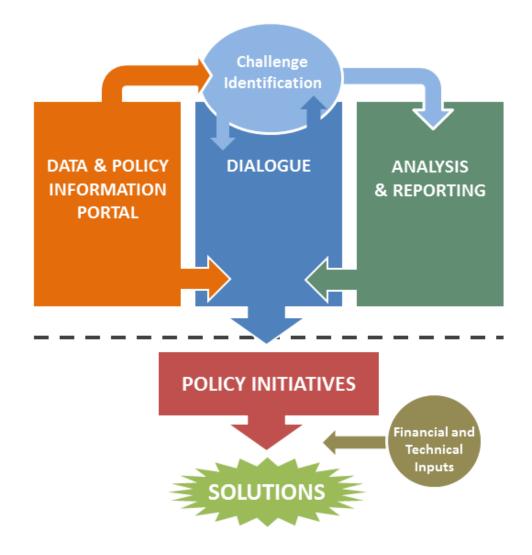

### THE ASIA PACIFIC ENERGY PORTAL Charting Asia-Pacific's Progress and Supporting Decision-Making in the Field of Sustainable Energy

Presented by Kim Roseberry







The Asian and Pacific Energy Forum (APEF): The first Asia-Pacific ministerial-level energy forum convened under the auspices of the United Nations





#### **APEF VISION**

Sustainable energy for all is a reality;

Enhanced **energy security** is present from regional to household levels;

An energy future of **equity, diversification and access** to all is secured;

The share of **cleaner energies** in the overall energy mix is increased.

















|                                                                                                                               | Nations