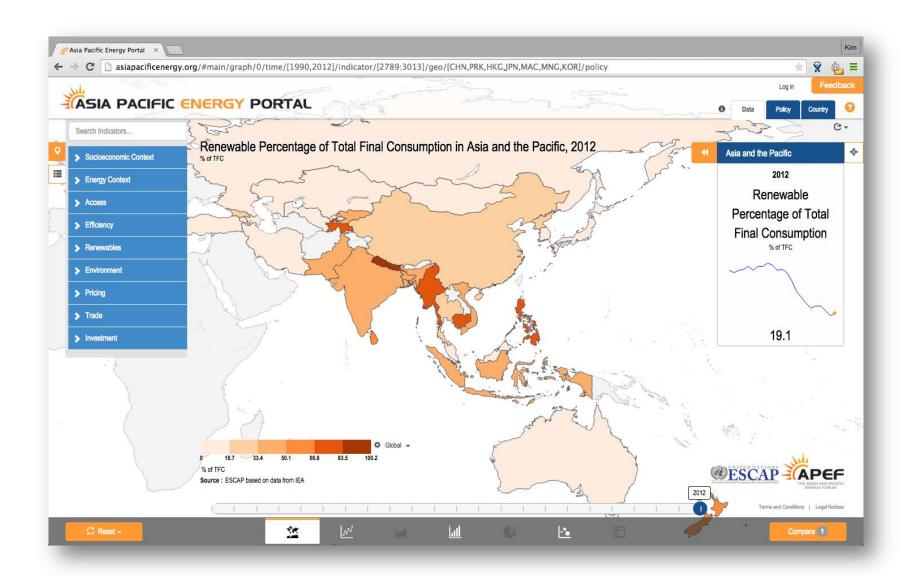

### THE ASIA PACIFIC ENERGY PORTAL Charting Asia-Pacific's Progress and Supporting Decision-Making in the Field of Sustainable Energy

Presented by Kim Roseberry

The Asian and Pacific Energy Forum (APEF): The first Asia-Pacific ministerial-level energy forum convened under the auspices of the United Nations