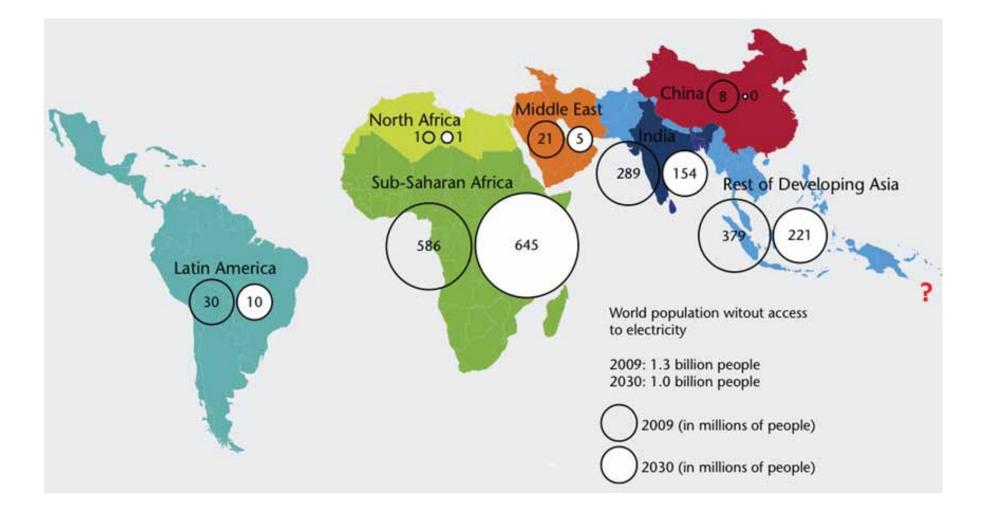

Energy Poverty keeps ~20% of the world's population living in the dark, lighting their homes with dirty, dangerous and expensive fuels like kerosene.

In the small Pacific Island state of Vanuatu, our organization along with our partners, have spent years helping households buy small <u>solar</u> <u>lights</u>. Distributed through cooperatives and women's groups and sold for the same cost as a few months of kerosene, the lights have allowed work to continue beyond sunset. Families can keep businesses running and children can study while the health risks of breathing in kerosene fumes or getting burnt are no longer creating worry. Our field partners have sold **more** than 10,000 of these solar lights and have been a part of eradicating kerosene from close to 50% of the entire country.