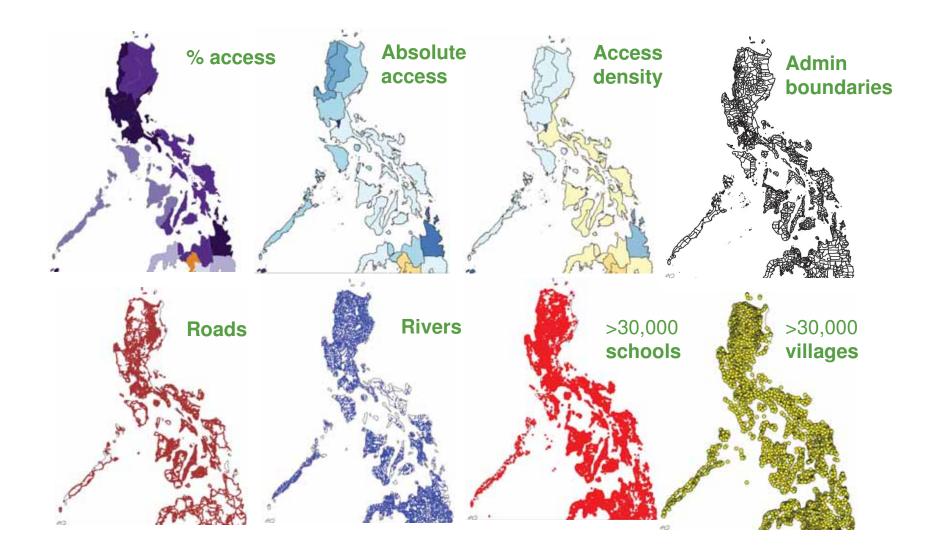

National % Access to Electricity - Global

Subnational % Access to Electricity - Asia