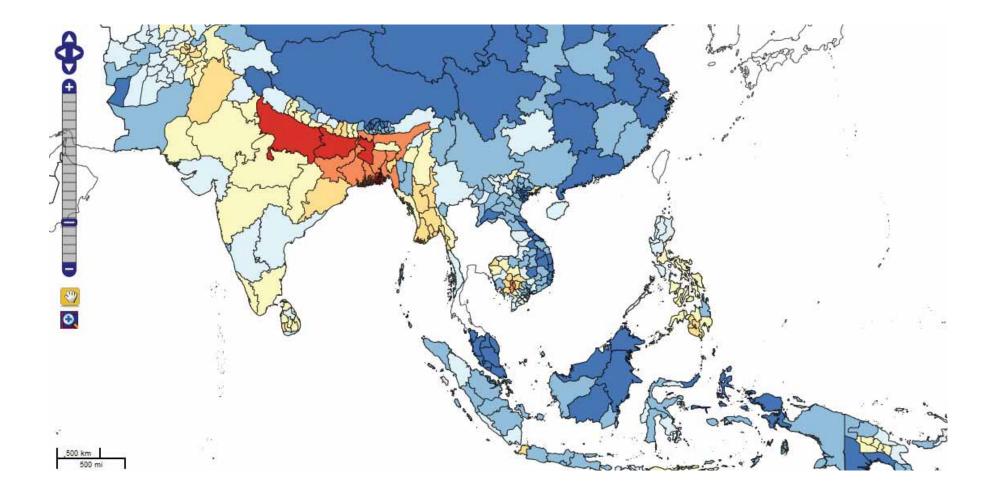

National % Access to Electricity - Global

Subnational % Access to Electricity - Asia