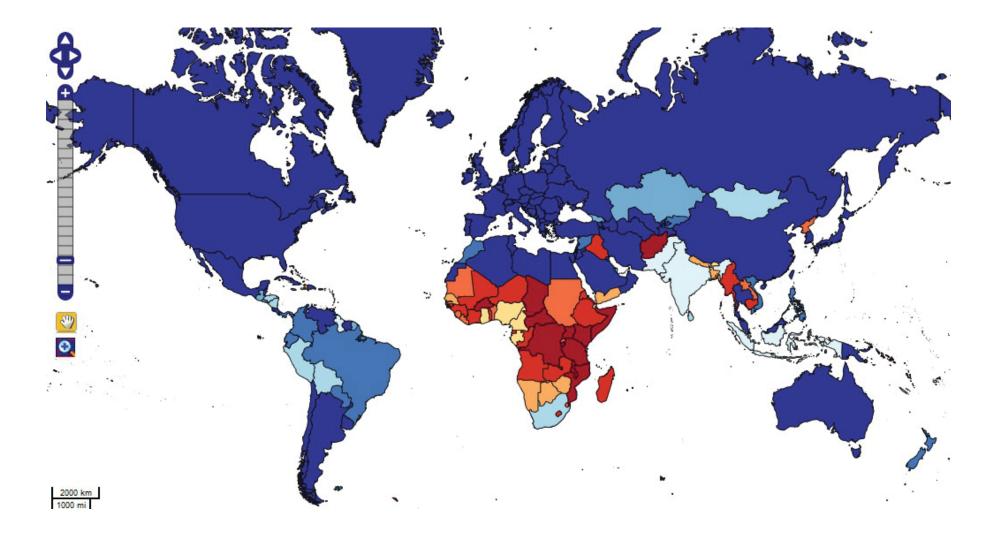

National % Access to Electricity - Global

Subnational % Access to Electricity - Asia