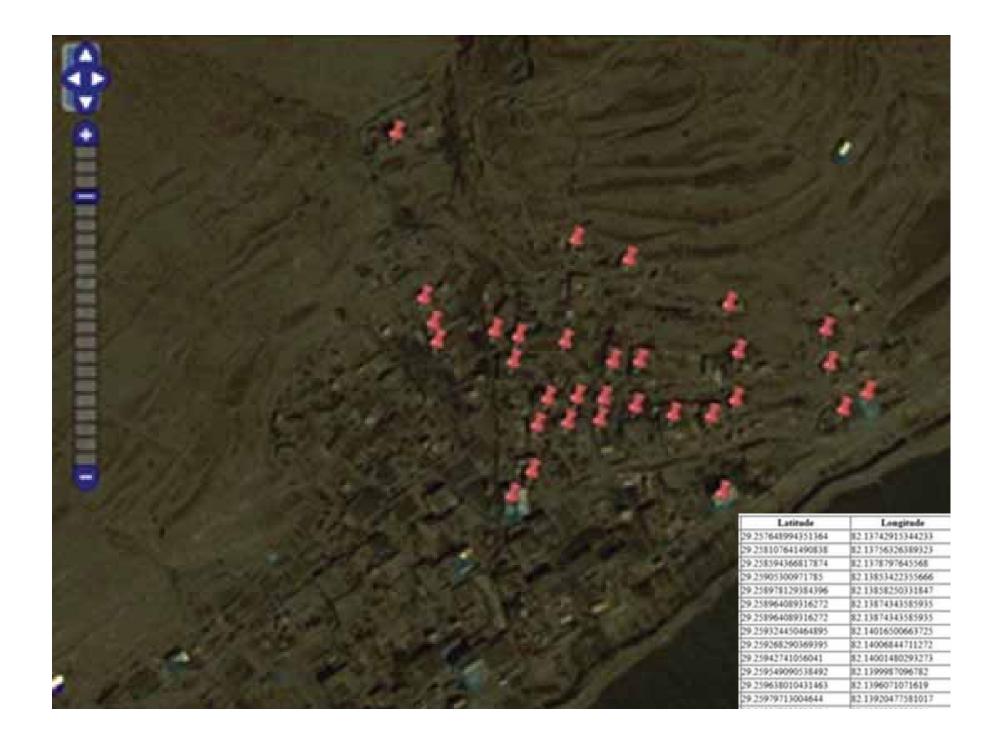

## **Renewable Resources + Energy Practitioner Locations**

### Ipai Village Group

Ipai, Vanuatu Personal Use | Home Energy

LOAN OVERVIEW

REPAYMENT SCHEDULE

In this Group: Henry, Sam, Nakou, Charley, Alex, Natiman, Nancy, Mary, Merry, Claris, Marle, Leah\*, Nawlapam\* \* not pictured