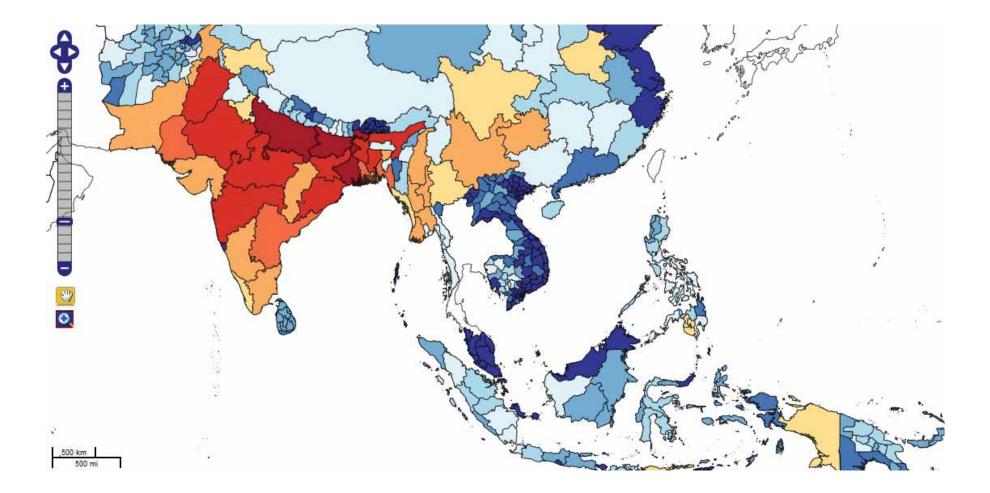

National % Access to Electricity - Global

Subnational % Access to Electricity - Asia