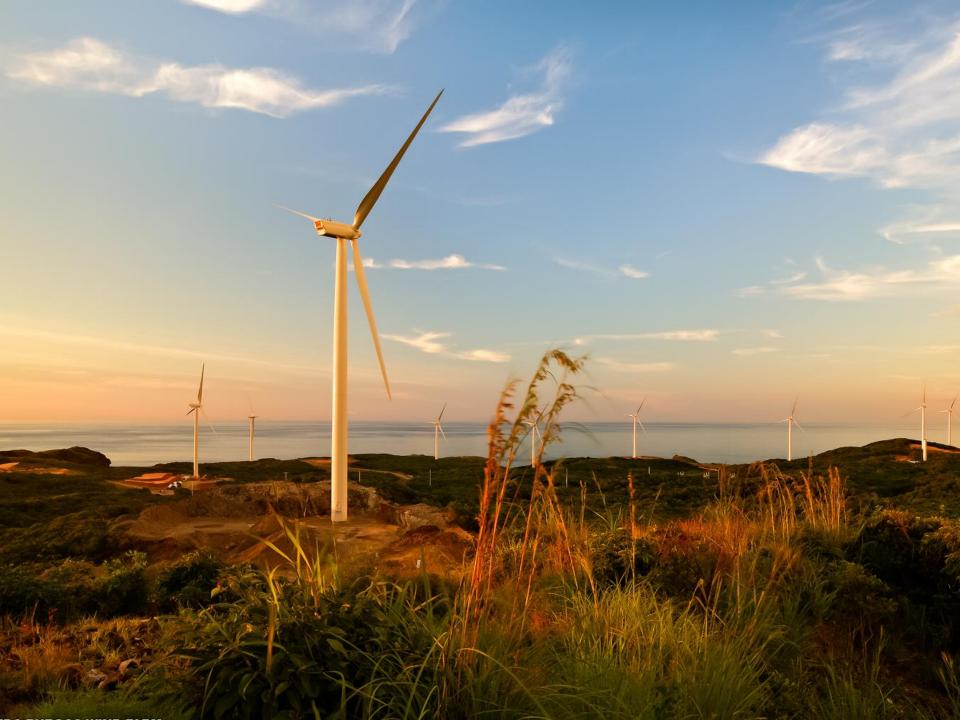

## THE LARGEST

wind farm in the Philippines single installation in Southeast Asia

SOM

120 m

650

44 m

rated capacity of each Vestas V90 wind turbine

Successfully commissioned November 2014

#### 43 km

length of the transmission lines from the Burgos Wind Farm to the Laoag Substation

> amount of concrete poured into each of the wind turbine's foundation

> > the combined length of access roads built within the wind farm

#### 680 hectares

size of Burgos Wind Farm's developmental block