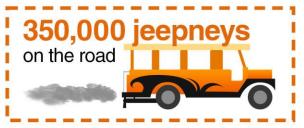

#### tons of carbon 20,000 tons of car emissions

are displaced annually, equivalent to removing