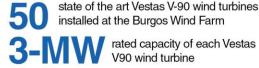

## THE LARGEST

wind farm in the Philippines single installation in Southeast Asia

SOM

120 m

650

44 m

rated capacity of each Vestas V90 wind turbine

Successfully commissioned November 2014