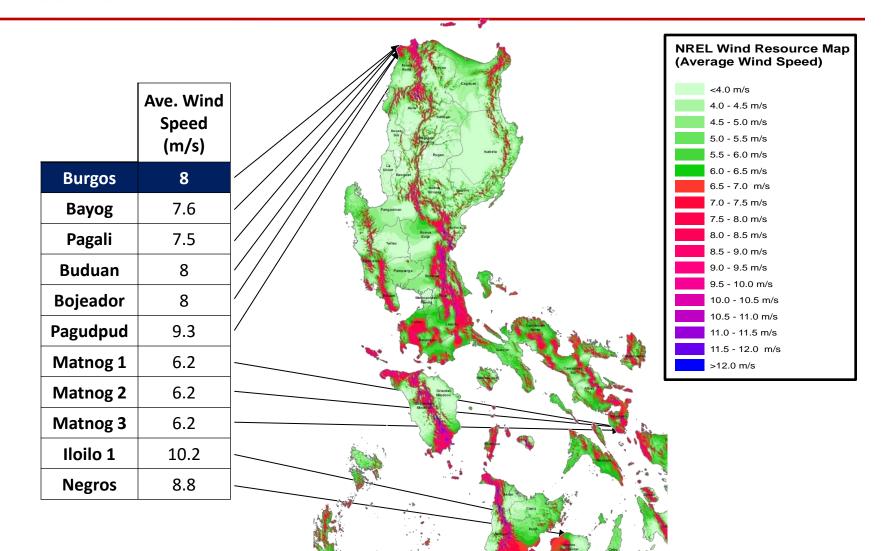

# EDC HOLDS 10 OTHER SERVICE CONTRACT AREAS, EACH PRE-IDENTIFIED TO HAVE GOOD WIND RESOURCE