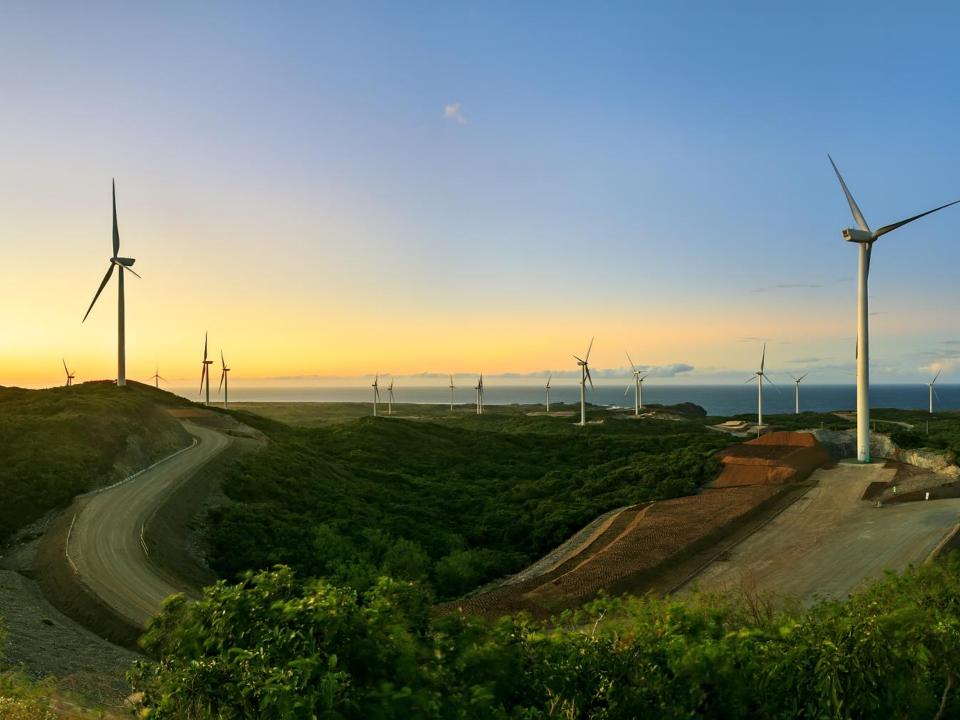

## THE LARGEST

wind farm in the Philippines single installation in Southeast Asia

SOM

120 m

650

44 m

rated capacity of each Vestas V90 wind turbine

Successfully commissioned November 2014

#### 43 km

length of the transmission lines from the Burgos Wind Farm to the Laoag Substation

> amount of concrete poured into each of the wind turbine's foundation

> > the combined length of access roads built within the wind farm

#### 680 hectares

size of Burgos Wind Farm's developmental block