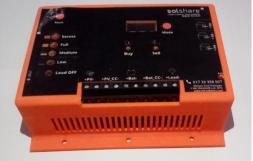

#### **Products & Services: SOLbox**

- Novel Bi-Directional 12V DC Meter
- Compliant with all existing SHS hardware
- Enables local electricity buying & selling
- Individual connection to a DC Nanogrid
- Plug-and-Play approach

**Enhanced Monitoring.** Seamless tracking of payments and field staff.

**High Usability**. User-friendly design and flexible payment options.