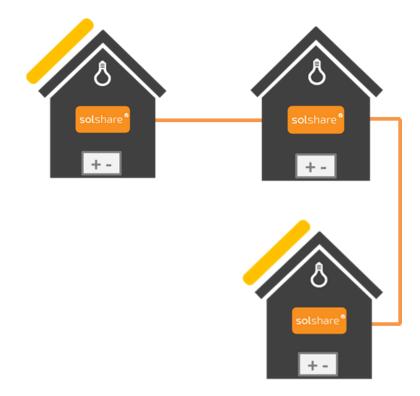

### **Technical Opportunity**

Leveraging existing hardware, and matching this with demand

SOLshare enables the creation of a DC Micro-grid sharing excess energy.

The grid has the ability to grow...

...by **integrating** more households...

06/06/2016

...and Productive Energy Use appliances.