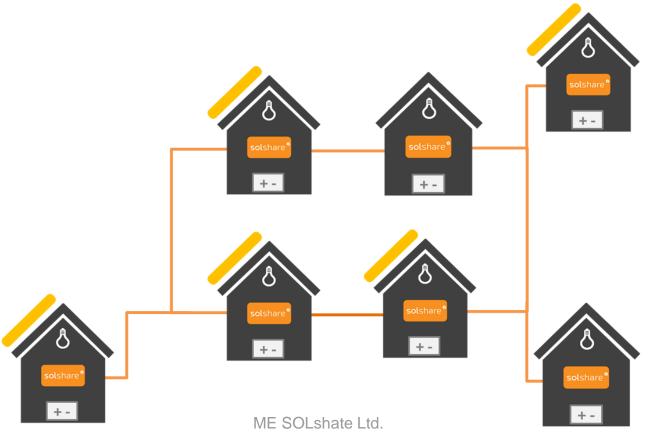

**Data Safety.** Secure Transaction Services and Communication Protocols

SOLshare enables the creation of a DC mirco-grid, sharing excess energy.

The grid has the ability to grow...

...by **integrating** more households...

06/06/2016

19

...and Productive Energy Use appliances.