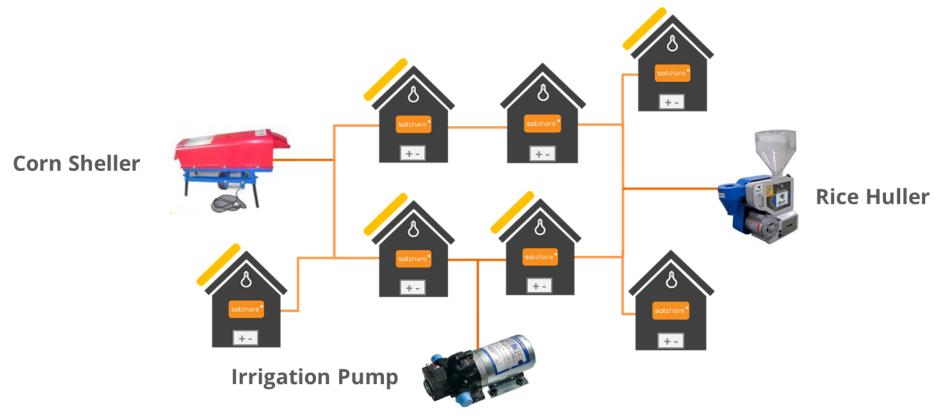

SHS are still too high for many end users
- 4M+ Existing SHS customers who want more energy
- Limited productivity of current energy equipment

06/06/2016 ME SOLshate Ltd. 5







# Market Opportunity: Upgrading SHSs so they can create a micro-grid

- 4m installed SHS
- Costs of an SHS are still too high for many end users
- 4M+ Existing SHS customers who want more energy
- Limited productivity of current energy equipment
- High mini-grid CAPEX undermines sustainability



### **Technical Opportunity**





Leveraging existing hardware, and matching this with demand







SOLshare enables the creation of a DC Micro-grid sharing excess energy.





The grid has the ability to grow...





...by **integrating** more households...



06/06/2016



...and Productive Energy Use appliances.





#### **Products & Services: SOLbox**









- Novel Bi-Directional 12V DC Meter
- Compliant with all existing SHS hardware
- Enables local electricity buying & selling
- Individual connection to a DC Nanogrid
- Plug-and-Play approach



**Enhanced Monitoring.** Seamless tracking of payments and field staff.



**High Usability**. User-friendly design and flexible payment options.



# Products & Services: SOLcloud & SOLapp







- Data-Management Services
- Mobile-Payment PAYG Back-End
- Grid Management Services
- Machine Learning Data Analytics
- Local Agent Administrative App
- Customer Support Infrastructure





**Data Safety.** Secure Transaction Services and Communication Protocols



SOLshare enables the creation of a DC mirco-grid, sharing excess energy.





The grid has th