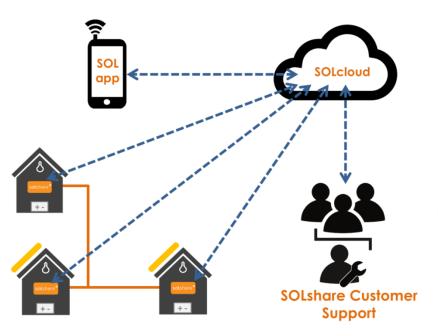

# Products & Services: SOLcloud & SOLapp

- Data-Management Services
- Mobile-Payment PAYG Back-End
- Grid Management Services
- Machine Learning Data Analytics
- Local Agent Administrative App
- Customer Support Infrastructure

**Data Safety.** Secure Transaction Services and Communication Protocols

SOLshare enables the creation of a DC mirco-grid, sharing excess energy.

The grid has the ability to grow...

...by **integrating** more households...