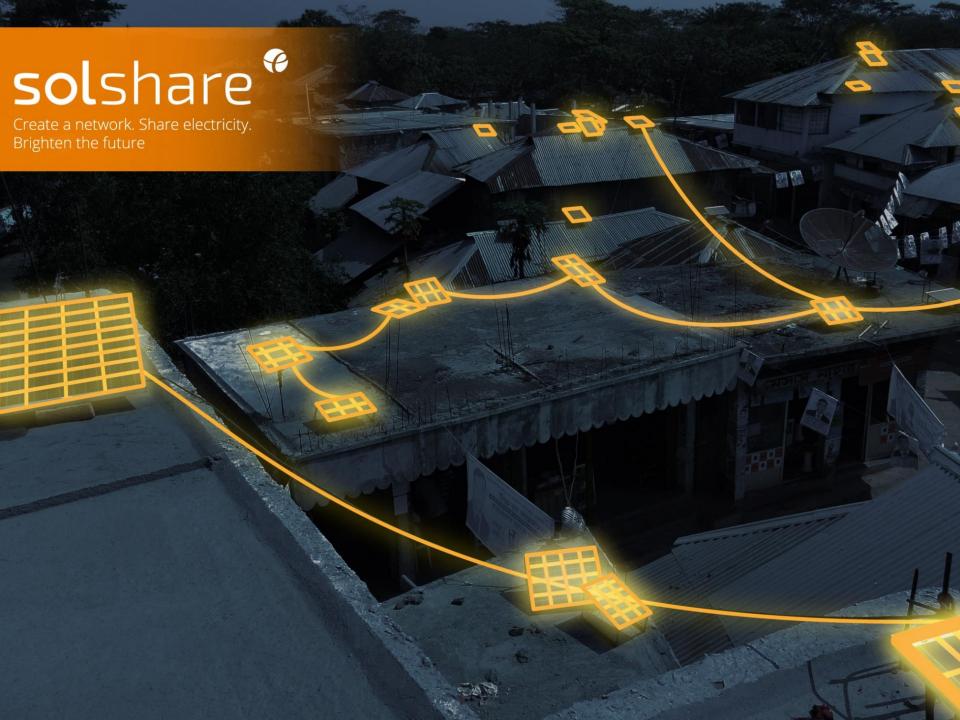

# SOLshare Bottom Up Micro-Grids

The Micro-Scale Energy Transition

### **Technical Opportunity**

Leveraging existing hardware, and matching this with demand

SOLshare enables the creation of a DC Micro-grid sharing excess energy.

The grid has the ability to grow...

...by **integrating** more households...

**Data Safety.** Secure Transaction Services and Communication Protocols

SOLshare enables the creation of a DC mirco-grid, sharing excess energy.

The grid has the ability to grow...

...by **integrating** more households...