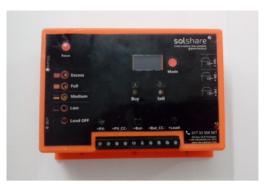

#### **Products & Services: SOLbox**

- Novel Bi-Directional 12V DC Meter
- Compliant with all existing SHS hardware
- Enables local electricity buying & selling
- Individual connection to a DC Nanogrid
- Plug-and-Play approach