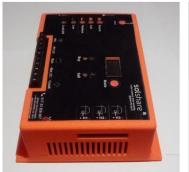

#### **Products & Services: SOLbox**

- Novel Bi-Directional 12V DC Meter
- Compliant with all existing SHS hardware
- Enables local electricity buying & selling
- Individual connection to a DC Nanogrid
- Plug-and-Play approach

**Enhanced Monitoring.** Seamless tracking of payments and field staff.

**High Usability**. User-friendly design and flexible payment options.