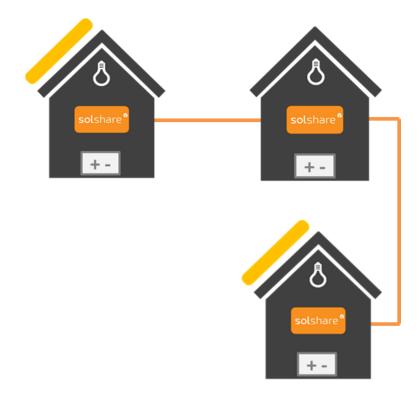

### **Technical Opportunity**

Leveraging existing hardware, and matching this with demand

SOLshare enables the creation of a DC Micro-grid sharing excess energy.

The grid has the ability to grow...

...by **integrating** more households...

06/06/2016

...and Productive Energy Use appliances.