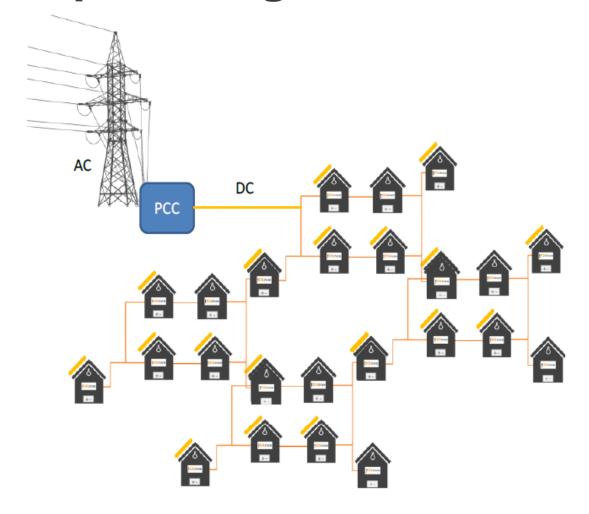

### **Technical Opportunity**

Leveraging existing hardware, and matching this with demand

SOLshare enables the creation of a DC Micro-grid sharing excess energy.

The grid has the ability to grow...

...by **integrating** more households...

06/06/2016

...and Productive Energy Use appliances.

**Data Safety.** Secure Transaction Services and Communication Protocols

SOLshare enables the creation of a DC mirco-grid, sharing excess energy.

The grid has the ability to grow...

...by **integrating** more households...

06/06/2016

19

...and Productive Energy Use appliances.