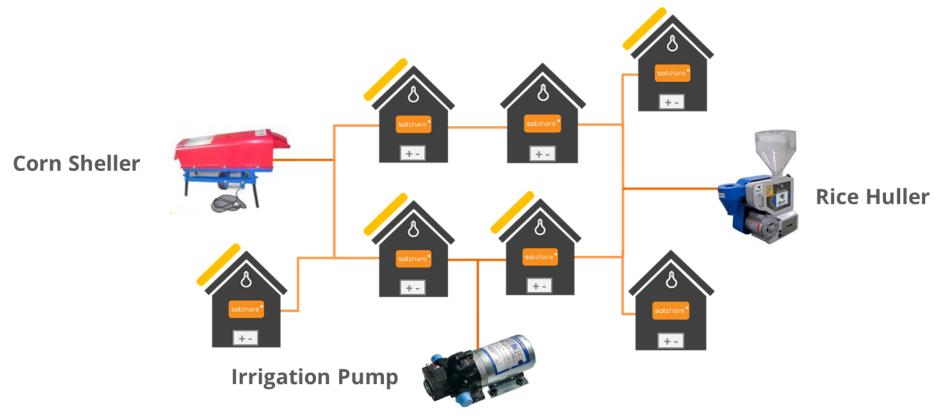

**Data Safety.** Secure Transaction Services and Communication Protocols

SOLshare enables the creation of a DC mirco-grid, sharing excess energy.

The grid has the ability to grow...

...by **integrating** more households...

06/06/2016

19

...and Productive Energy Use appliances.