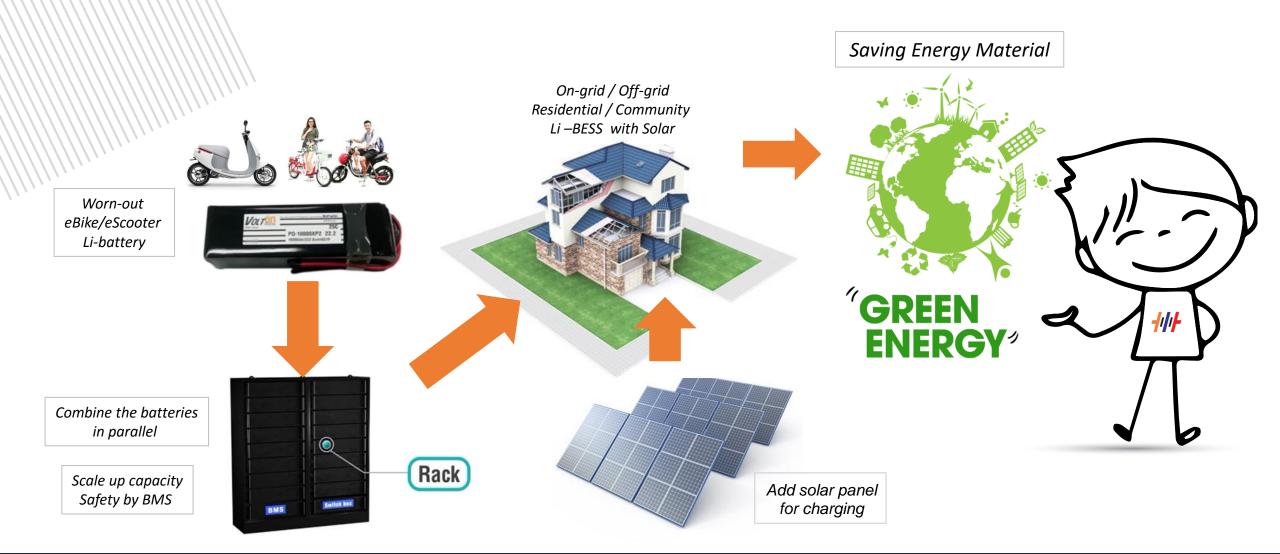

### CHANGING ENERGY SOURCE FOR TRANSPORTATION





### LI-BATTERY MARKET GROWTH OF

#### TRANSPORTATION SECTOR

Car: EV, PHEV, Hybrid E-Motocycle, e-Scooter, e-bike

Asian Pacific is the 2nd biggest market of Li-Ion Battery.





## **GLOBAL BATTERY TREND FOR TRANSPORTATION**

E-Motocycle, E-Scooter

Li-ion battery portion is about 10% among total battery.

Chart 1.1 Cumulative Battery Capacity of E-Motorcycles and E-Scooters by Battery Type, World Markets: 2012-2018



## NUMBER OF PEOPLE USING e-SCOOTER IN ASIA



103 million

12 million

2012

2018

(Source: Pike Research)

## IN ASIA IN 2018, 10 MIL. LI-ION BATTERY WILL BE DISPOSED, AND WILL INCREASE.





12

million

2012



# RE- CYCLE RE USE



### RECYCLING USED LI-BATTERY TO LONGIVITY



## EVOLUTION OF RECHARGEABLE BATTERY





# LEAD-ACID(Pb) vs Lithium-ion





## WIDE SPECTRUM OF EXPERIENCE









EBIKE BATTERY



LI-ESS





Lithium Battery



SCOOTER BATTERY



SOLAR LIGHITNG