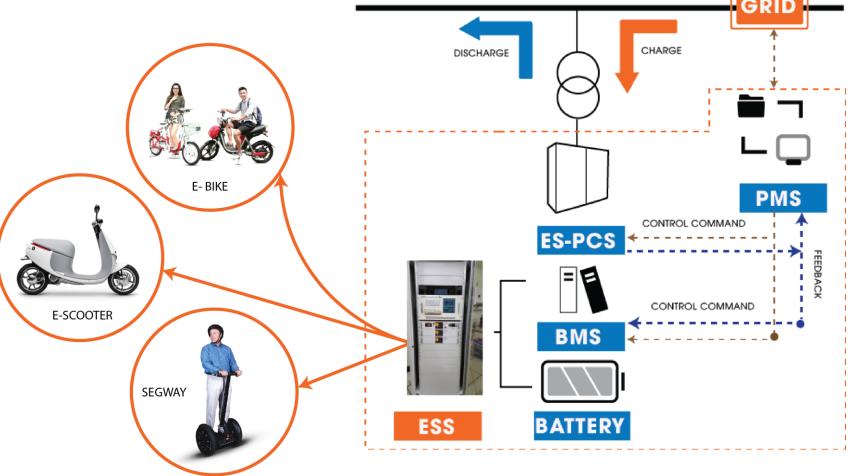

### CHANGING ENERGY SOURCE FOR TRANSPORTATION





### LI-BATTERY MARKET GROWTH OF

#### TRANSPORTATION SECTOR

Car: EV, PHEV, Hybrid E-Motocycle, e-Scooter, e-bike

Asian Pacific is the 2nd biggest market of Li-Ion Battery.





## **GLOBAL BATTERY TREND FOR TRANSPORTATION**

E-Motocycle, E-Scooter

Li-ion battery portion is about 10% among total battery.

Chart 1.1 Cumulative Battery Capacity of E-Motorcycles and E-Scooters by Battery Type, World Markets: 2012-2018



## NUMBER OF PEOPLE USING e-SCOOTER IN ASIA



103 million

12 million

2012

2018

(Source: Pike Research)

## IN ASIA IN 2018, 10 MIL. LI-ION BATTERY WILL BE DISPOSED, AND WILL INCREASE.





12

million

2012



# RE- CYCLE RE USE



### RECYCLING USED LI-BATTERY TO LONGIVITY



## EVOLUTION OF RECHARGEABLE BATTERY





# LEAD-ACID(Pb) vs Lithium-ion





## WIDE SPECTRUM OF EXPERIENCE









EBIKE BATTERY



LI-ESS





Lithium Battery



SCOOTER BATTERY



SOLAR LIGHITNG