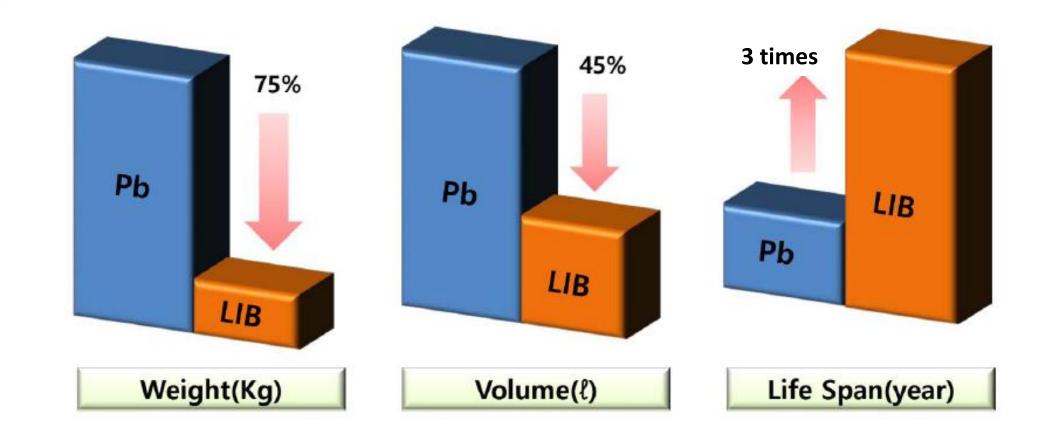

RANSPORTATION





### LI-BATTERY MARKET GROWTH OF

#### TRANSPORTATION SECTOR

Car: EV, PHEV, Hybrid E-Motocycle, e-Scooter, e-bike

Asian Pacific is the 2nd biggest market of Li-Ion Battery.





## **GLOBAL BATTERY TREND FOR TRANSPORTATION**

E-Motocycle, E-Scooter

Li-ion battery portion is about 10% among total battery.

Chart 1.1 Cumulative Battery Capacity of E-Motorcycles and E-Scooters by Battery Type, World Markets: 2012-2018



## NUMBER OF PEOPLE USING e-SCOOTER IN ASIA



103 million

12 million

2012

2018

(Source: Pike Research)

## IN ASIA IN 2018, 10 MIL. LI-ION BATTERY WILL BE DISPOSED, AND WILL INCREASE.





12

million

2012



# RE- CYCLE RE USE



### RECYCLING USED LI-BATTERY TO LONGIVITY



## EVOLUTION OF RECHARGEABLE BATTERY





# LEAD-ACID(Pb) vs Lithium-ion





## WIDE SPECTRUM OF EXPERIENCE









EBIKE BATTERY



LI-ESS





Lithium Battery



SCOOTER BATTERY



SOLAR LIGHITNG