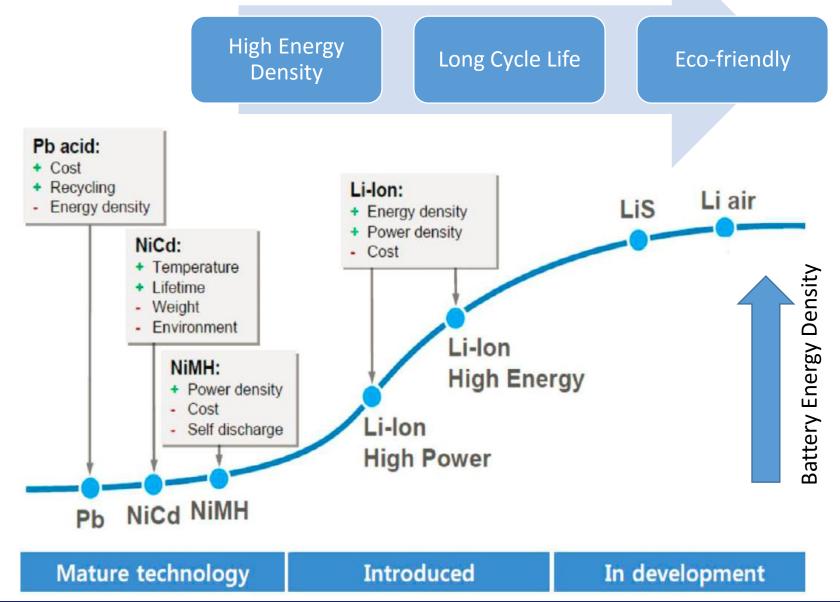

### CHANGING ENERGY SOURCE FOR TRANSPORTATION





### LI-BATTERY MARKET GROWTH OF

#### TRANSPORTATION SECTOR

Car: EV, PHEV, Hybrid E-Motocycle, e-Scooter, e-bike

Asian Pacific is the 2nd biggest market of Li-Ion Battery.





## **GLOBAL BATTERY TREND FOR TRANSPORTATION**

E-Motocycle, E-Scooter

Li-ion battery portion is about 10% among total battery.

Chart 1.1 Cumulative Battery Capacity of E-Motorcycles and E-Scooters by Battery Type, World Markets: 2012-2018



## NUMBER OF PEOPLE USING e-SCOOTER IN ASIA



103 million

12 million

2012

2018

(Source: Pike Research)

## IN ASIA IN 2018, 10 MIL. LI-ION BATTERY WILL BE DISPOSED, AND WILL INCREASE.





12

million

2012



# RE- CYCLE RE USE



### RECYCLING USED LI-BATTERY TO LONGIVITY



## EVOLUTION OF RECHARGEABLE BATTERY





# LEAD-ACID(Pb) vs Lithium-ion





## WIDE SPECTRUM OF EXPERIENCE









EBIKE BATTERY



LI-ESS





Lithium Battery



SCOOTER BATTERY



SOLAR LIGHITNG