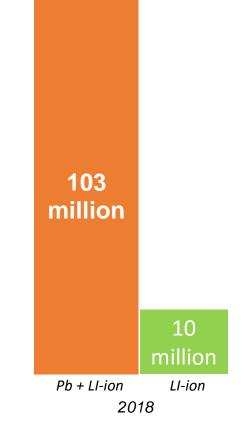

## IN ASIA IN 2018, 10 MIL. LI-ION BATTERY WILL BE DISPOSED, AND WILL INCREASE.

12

million

2012