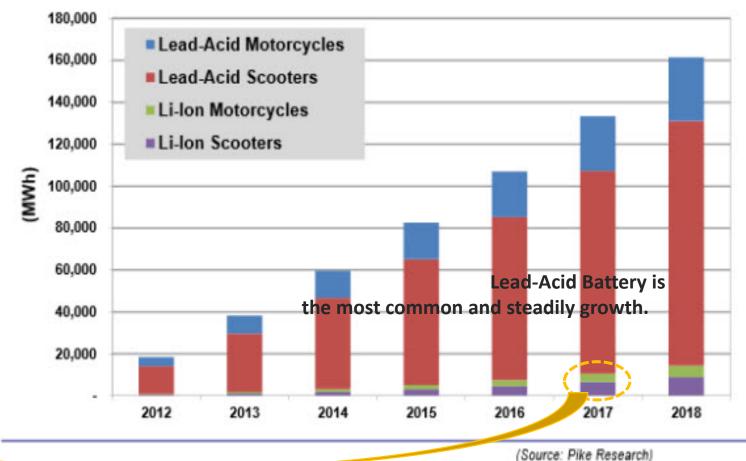

## **GLOBAL BATTERY TREND FOR TRANSPORTATION**

E-Motocycle, E-Scooter

Li-ion battery portion is about 10% among total battery.

Chart 1.1 Cumulative Battery Capacity of E-Motorcycles and E-Scooters by Battery Type, World Markets: 2012-2018