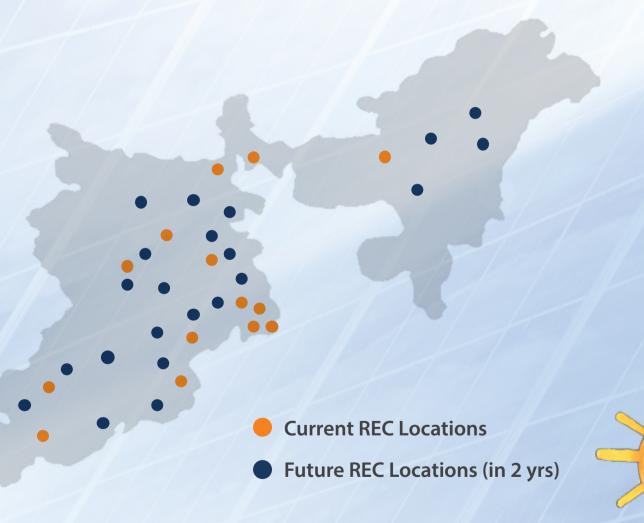

15 Renewable Energy Centres

High-quality products

Strong national & international collaborations

## **AREA OF OPERATION**

East and North East constitutes of over 38% of India's BOP population

## **IMPACT**

3,50,000+ Lives Impacted

3000+
Villages & Towns Covered

15 Renewable Energy Centres

2,500 Trainings

15,000 Tonne Carbon Emmissions Saved

## **MILESTONES**

|                        | 2014-15                       |
|------------------------|-------------------------------|
| Sales                  | INR 7.4 crore<br>(USD 1.1 mn) |
| RE Centers             | 12                            |
| Villages               | 400+                          |
| Lives Impacted         | 300,000                       |
| Grass-Root<br>Partners | 50                            |
| Training               | 2000+                         |
| Team                   | 70                            |