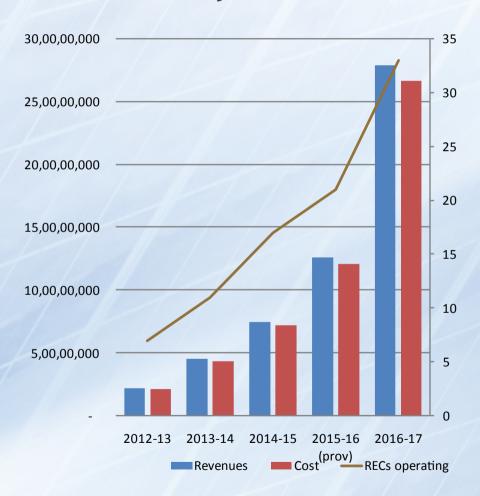

### **Financial Projections (INR)**

## **Key Notes**

- •Achieving 2x growth since 2010
- •Gross margins 28-30%
- •Company profitable since 2013
- •Unit Economics REC operational breakeven in 1st year. Investment payback in 5th Year