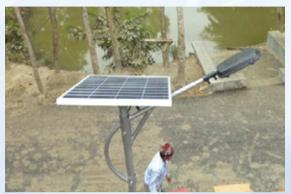

#### **Case Study**

Mokamberiya Gram Panchayat, Sonakhali, 24 Pgns(S)

Installed 15 Anti-Theft Street Lights for the development of the community. It is an off-grid area. Street Lights are installed beside the village roads, temples, mosques, etc.

ONergy has experience in installing more than 1500 Solar Street Lights across East & North east India