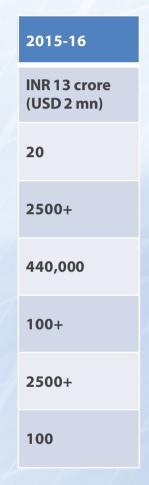

## **MILESTONES**

|                        | 2014-15                       |
|------------------------|-------------------------------|
| Sales                  | INR 7.4 crore<br>(USD 1.1 mn) |
| RE Centers             | 12                            |
| Villages               | 400+                          |
| Lives Impacted         | 300,000                       |
| Grass-Root<br>Partners | 50                            |
| Training               | 2000+                         |
| Team                   | 70                            |