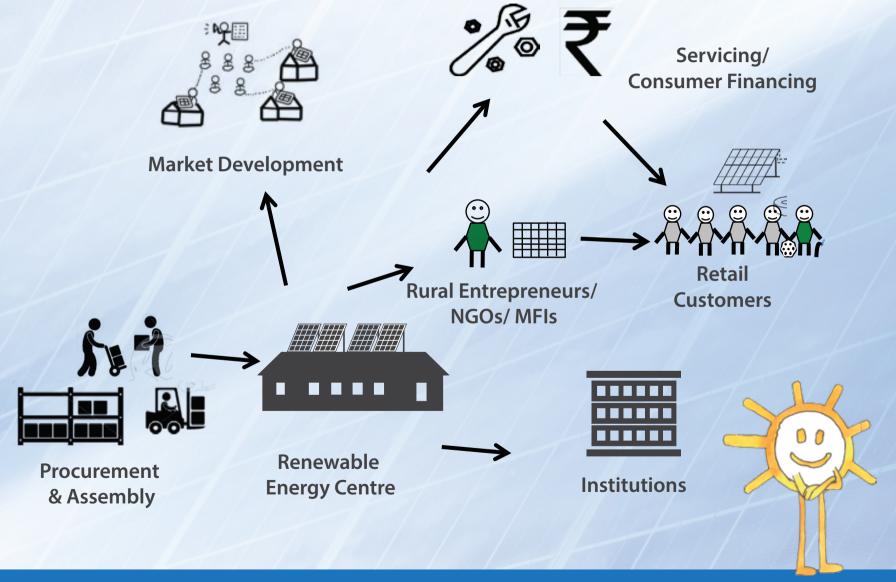

## **BUSINESS MODEL**

## **CHANNELS**

## **CASH**

- Lanterns & Home Systems
- Cash sales thru partner network

#### **MFI**

- 7 MFI partners
- MFIs supported by low-cost funds & revolving energy corpus

- Solar Home Systems from 40W 210W
- Partnerships with all regional rural banks in 3 states & public sector commercial banks

#### **INSTITUTIONAL**

- Larger kW systems & solar water heaters
- CSR projects
- Solar computers, irrigation system & micro-grids