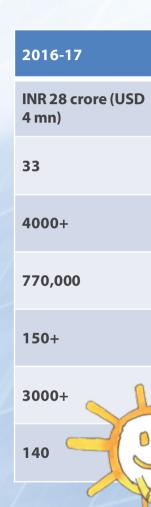

# Seeking Patient Capital totalling INR 13 crores (USD 2M), to be utilized over 2 years