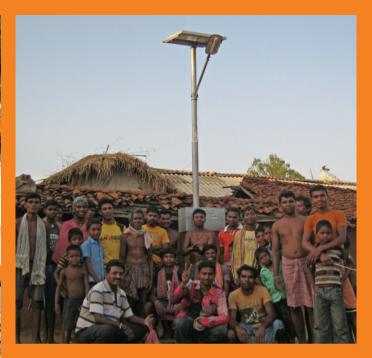

#### **Case Study**

Mokamberiya Gram Panchayat, Sonakhali, 24 Pgns(S)

Installed 15 Anti-Theft Street Lights for the development of the community. It is an off-grid area. Street Lights are installed beside the village roads, temples, mosques, etc.

ONergy has experience in installing more than 1500 Solar Street Lights across East & North east India