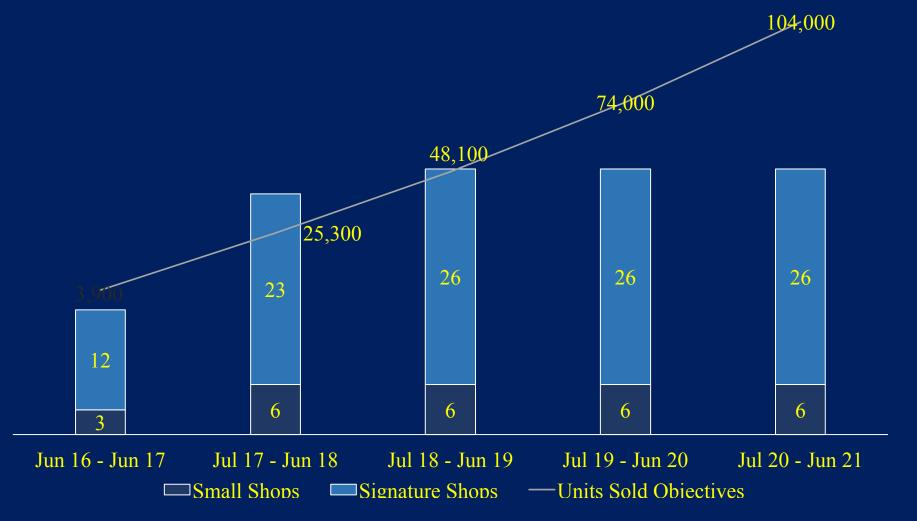

# Nizam Bijli is rapidly expanding its operation by establishing new shops. With each shop we can support 2000-5000 customers