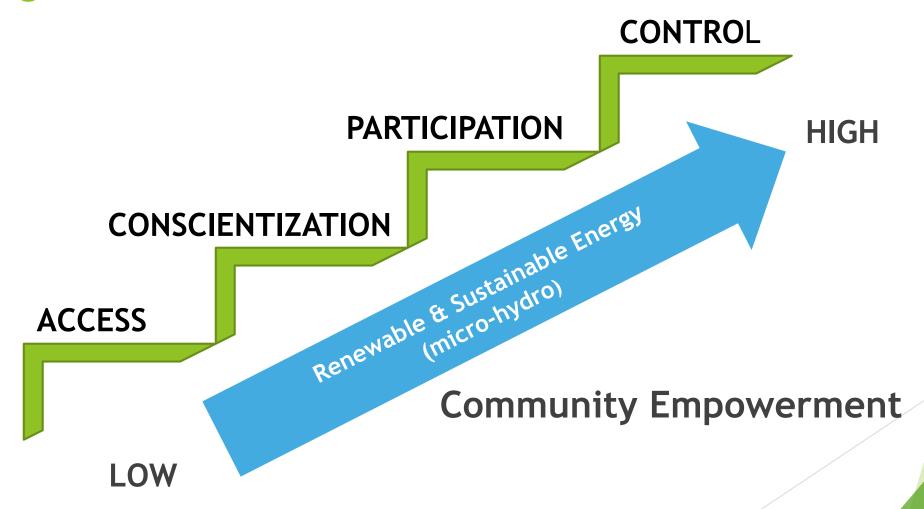

1,135,055 households.

Beyond access, micro-hydropower development empowers communities in off-grid areas in Mindanao.