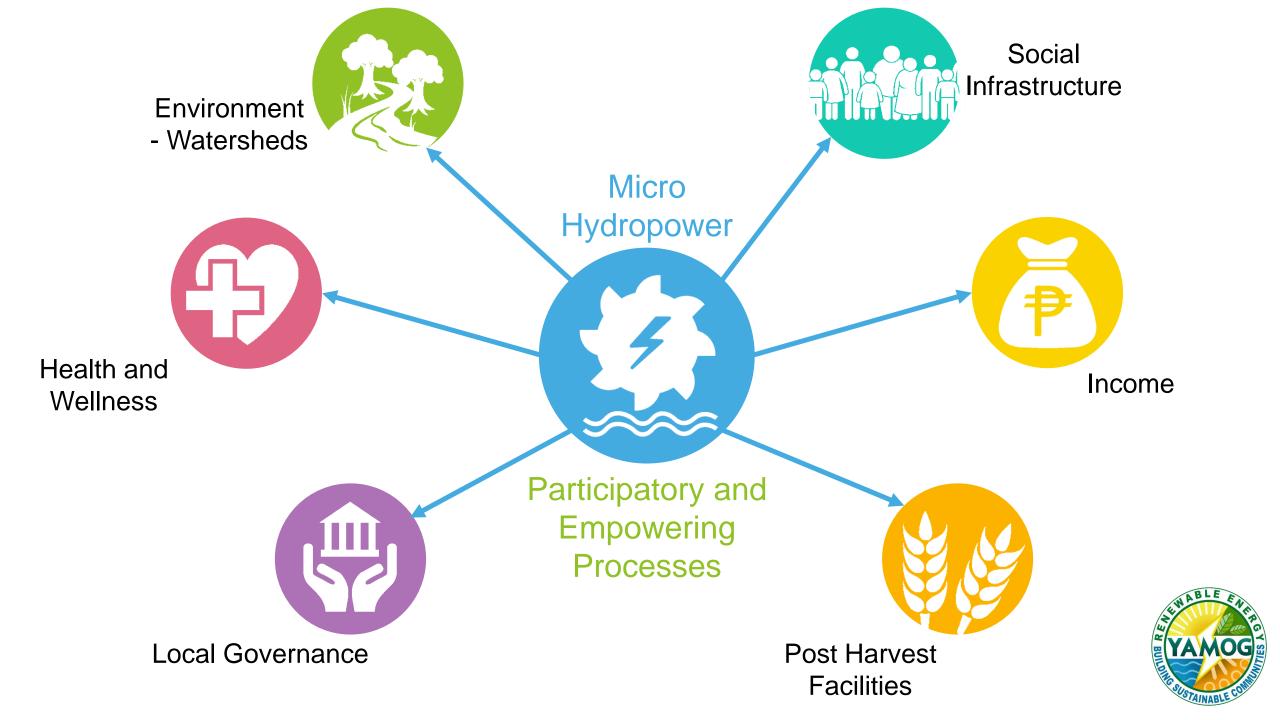

#### Social

- Community human capital build-up with the accumulation of knowledge and technical skills
- Improved learning environment and study habits for children
- ► Heightened people's participation in collective undertakings,
- Easing up of workload of women,
- Revitalized social dynamics & community interactions,
- Improved security within communities with the establishment of lamp posts in strategic locations.

Economic

- Savings from not having to spend on kerosene and diesel for lighting.
- Livelihood enhancement from energydriven productive end-uses.
- Women engaging in income generating activities.

| Environment and Health |               |                         | STATE OF THE PROPERTY OF THE PARTY OF THE PA |                                       |
|------------------------|---------------|-------------------------|--------------------------------------------------------------------------------------------------------------------------------------------------------------------------------------------------------------------------------------------------------------------------------------------------------------------------------------------------------------------------------------------------------------------------------------------------------------------------------------------------------------------------------------------------------------------------------------------------------------------------------------------------------------------------------------------------------------------------------------------------------------------------------------------------------------------------------------------------------------------------------------------------------------------------------------------------------------------------------------------------------------------------------------------------------------------------------------------------------------------------------------------------------------------------------------------------------------------------------------------------------------------------------------------------------------------------------------------------------------------------------------------------------------------------------------------------------------------------------------------------------------------------------------------------------------------------------------------------------------------------------------------------------------------------------------------------------------------------------------------------------------------------------------------------------------------------------------------------------------------------------------------------------------------------------------------------------------------------------------------------------------------------------------------------------------------------------------------------------------------------------|---------------------------------------|
|                        |               | Number of<br>Households | Average kerosene consumption per year (avoided)                                                                                                                                                                                                                                                                                                                                                                                                                                                                                                                                                                                                                                                                                                                                                                                                                                                                                                                                                                                                                                                                                                                                                                                                                                                                                                                                                                                                                                                                                                                                                                                                                                                                                                                                                                                                                                                                                                                                                                                                                                                                                | Average annual CO2 emission (avoided) |
|                        | Sitio Timodos | 87                      | 4,524 liters                                                                                                                                                                                                                                                                                                                                                                                                                                                                                                                                                                                                                                                                                                                                                                                                                                                                                                                                                                                                                                                                                                                                                                                                                                                                                                                                                                                                                                                                                                                                                                                                                                                                                                                                                                                                                                                                                                                                                                                                                                                                                                                   | 10,767 kg                             |
|                        | Sitio Lubas   | 110                     | 5,720 liters                                                                                                                                                                                                                                                                                                                                                                                                                                                                                                                                                                                                                                                                                                                                                                                                                                                                                                                                                                                                                                                                                                                                                                                                                                                                                                                                                                                                                                                                                                                                                                                                                                                                                                                                                                                                                                                                                                                                                                                                                                                                                                                   | 13,613 kg                             |
|                        | Total         | 197                     | 10,244 liters                                                                                                                                                                                                                                                                                                                                                                                                                                                                                                                                                                                                                                                                                                                                                                                                                                                                                                                                                                                                                                                                                                                                                                                                                                                                                                                                                                                                                                                                                                                                                                                                                                                                                                                                                                                                                                                                                                                                                                                                                                                                                                                  | 24,380 kg                             |
| (                      | destruction.  |                         |                                                                                                                                                                                                                                                                                                                                                                                                                                                                                                                                                                                                                                                                                                                                                                                                                                                                                                                                                                                                                                                                                                                                                                                                                                                                                                                                                                                                                                                                                                                                                                                                                                                                                                                                                                                                                                                                                                                                                                                                                                                                                                                                |                                       |

- Good Governance
- Application of the gender and development concept as more women assume positions of responsibility and men accept the contribution of women in community development work.
- Generation of local employment as local people participate in the actual construction of renewable energy systems and get involved in the operation and maintenance of the systems.