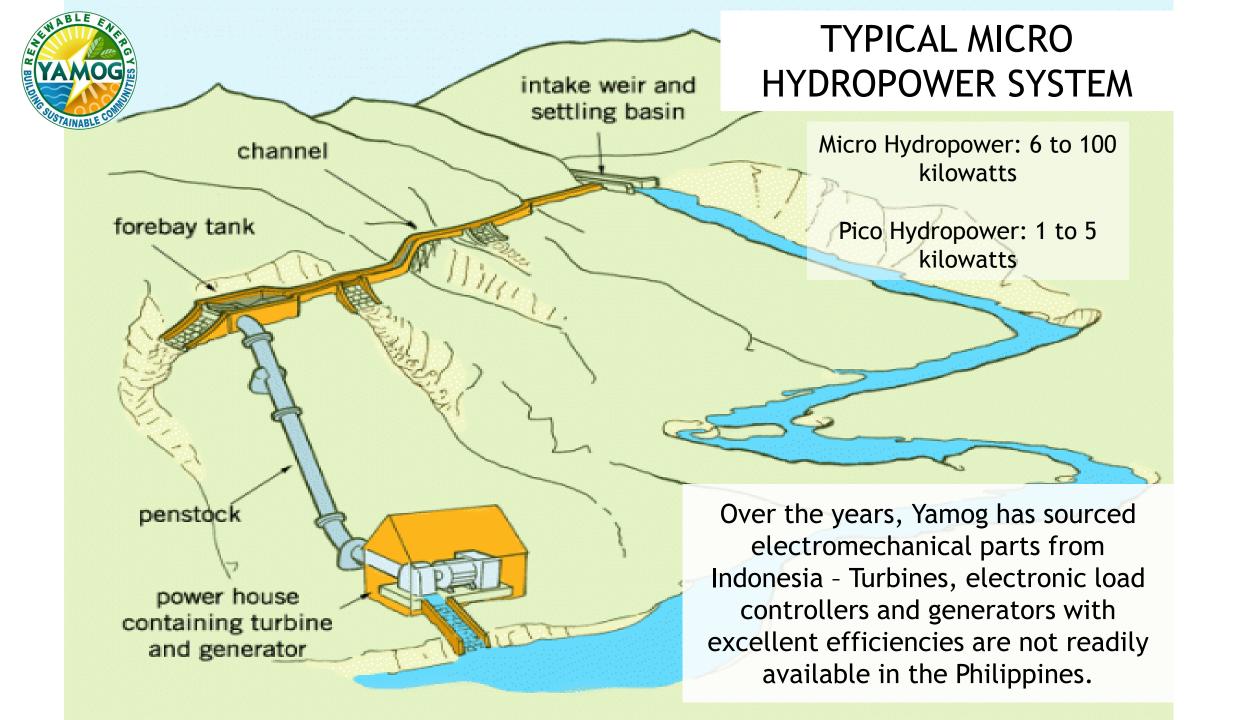

## Accelerating Energy Access in Rural Mindanao: Knowledge Transfer from Indonesia to the Philippines

Porferio R. Jabla Jr.

Program Managing Director

Yamog Renewable Energy Development Group, Inc.









# Access to Renewable Energy is key to alleviating Poverty in Mindanao



The government is\_counting on the private sector to energize the far-flung off-grid sitios (villages).

There are still 4,954 sitios all over the country that are without electricity, of which 1,628 are located in Mindanao. (NEA)

1,135,055 households.





Beyond access, micro-hydropower development empowers communities in off-grid areas in Mindanao.







#### Social

- Community human capital build-up with the accumulation of knowledge and technical skills
- Improved learning environment and study habits for children
- ► Heightened people's participation in collective undertakings,
- Easing up of workload of women,
- Revitalized social dynamics & community interactions,
- Improved security within communities with the establishment of lamp posts in strategic locations.



Economic

- Savings from not having to spend on kerosene and diesel for lighting.
- Livelihood enhancement from energydriven productive end-uses.
- Women engaging in income generating activities.



| Environment and Health |               |                         | ST