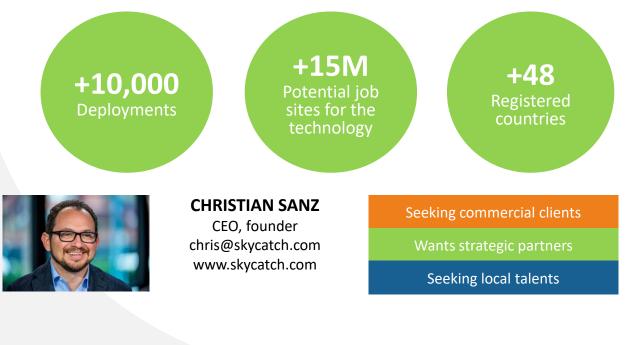

## The only end-to-end fully autonomous, scalable aerial data platform to recreate the process of building and inspecting on complex and hazardous job-sites around the world

Skycatch is the leading industrial data collection and analytics company, focused on indexing and extracting critical information from the physical world. We use a combination of hardware, software, and artificial intelligence to deliver high precision data at unprecedented speed and ease of use. Built for enterprise, our turnkey solutions are deployed across global project sites with the world's largest construction, mining, and energy companies.

The Skycatch High Precision Package is the only end-to-end drone data platform purpose-built for construction and mining. This enterprisegrade aerial solution includes the Explore1 drone for high accuracy data capture without ground control points, the Edge1 GNSS base station for processing point clouds on an average of 30 minutes, and the Skycatch Data Viewer for data visualization, analysis, and management.