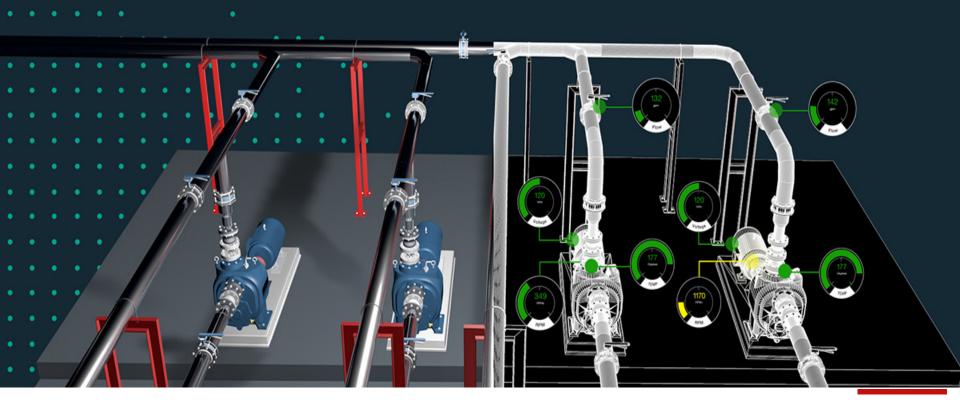

## • • Digital Twin

**Actual model** 

With Digital Replica

(A.1)

Designing & development of Windows based VR Application for Trainers

(A.2)

Development of Non-VR windows & tablet based application for Trainees

### Classroom Training Platform (CRTP)

COMPRESSOR FACILITY

PUMP FACILITY

FAN FACILITY

COMBUSTION FACILITY

FUNNACE FACILITY

MOTOR DRIV