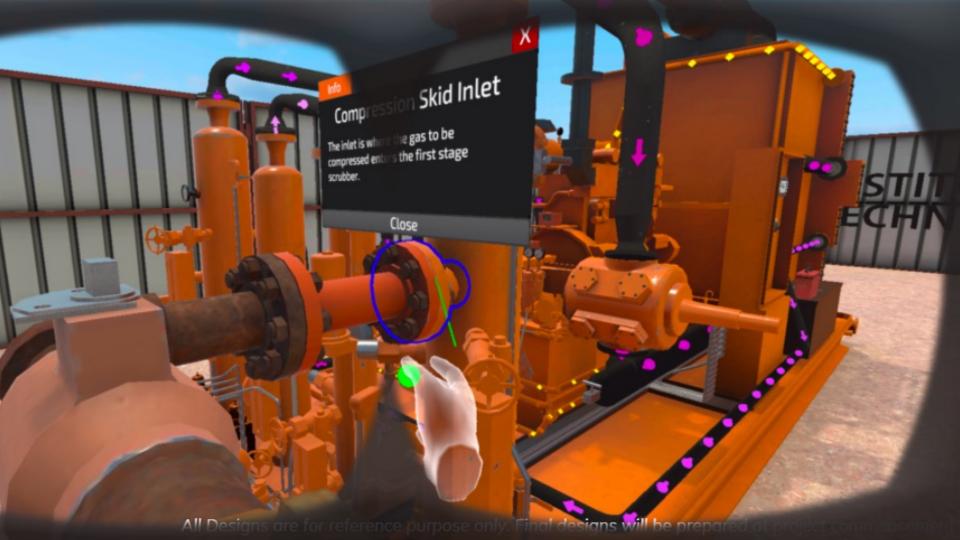

## • • Digital Twin

**Actual model** 

With Digital Replica

(A.1)

Designing & development of Windows based VR Application for Trainers

(A.2)

Development of Non-VR windows & tablet based application for Trainees

(A.3)

Development of all the content

### Classroom Training Platform (CRTP)

COMPRESSOR FACILITY

PUMP FACILITY

FAN FACILITY

COMBUSTION FACILITY

FUNNACE FACILITY

MOTOR DRIV