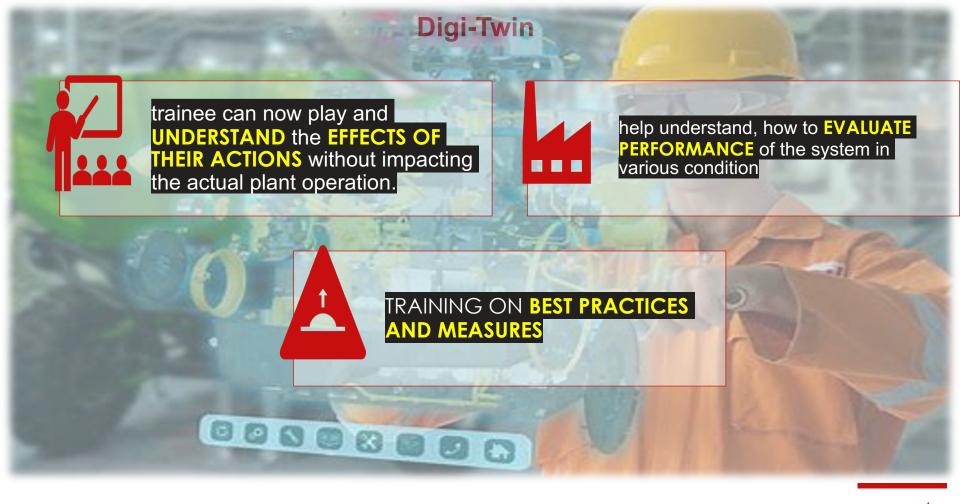

## **UNDERSTANDING OF DIGITAL TOOL**

## • • Digital Twin

**Actual model** 

With Digital Replica

(A.1)

Designing & development of Windows based VR Application for Trainers

(A.2)

Development of Non-VR windows & tablet based application for Trainees