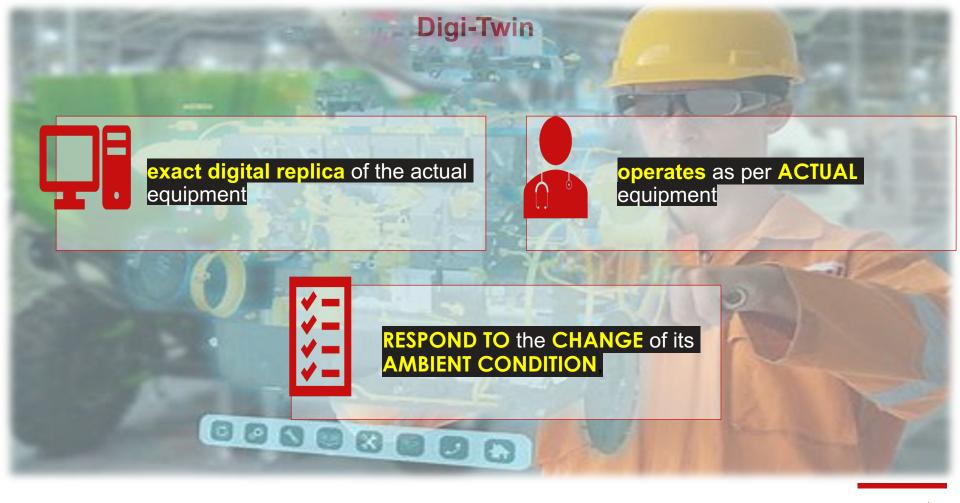

## **UNDERSTANDING OF DIGITAL TOOL**

## • • Digital Twin

**Actual model** 

With Digital Replica

(A.1)

Designing & development of Windows based VR Application for Trainers

(A.2)

Development of Non-VR windows & tablet based application for Trainees