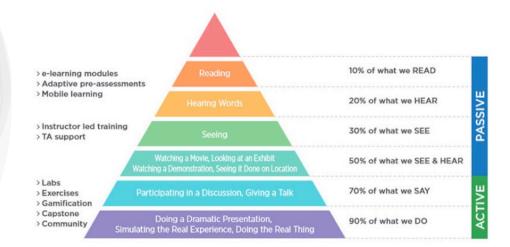

# Instructional design

THE CONE OF LEARNING After two weeks, we tend to remember.