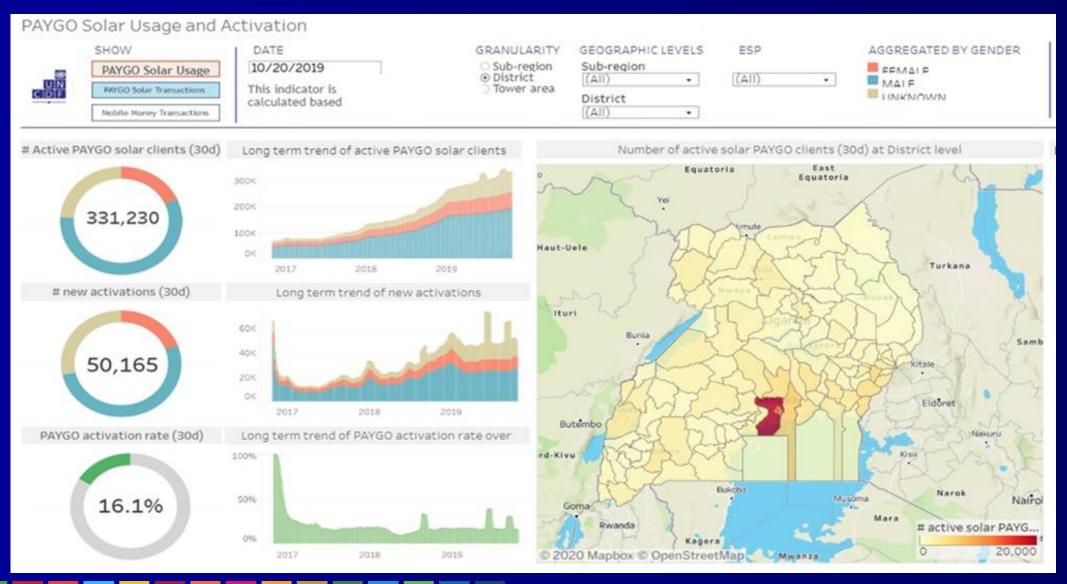

#### **Blended Finance in Action**

- 1. UNCDF provided US\$110k innovation grant (H1 2018)
- 2. UNCDF provided first loan ever (H2 2018)
- · 2-year unsecured senior loan for working capital
- U\$250k in UGX at 15% p.a. concessional interest rate
- · Loan fully repaid in February 2021
- 3. UNCDF support unlocked US\$700k follow-on financing from Stanbic Bank, then increased to US\$1.1m (short-term working capital facility, multiple instruments)
- 4. BUILD Fund considering new US\$300k long-term loan for financing capital expenditures





# Financing for cooking solutions



- Cooking Market Sector Digitalization
  - E-cooking and big data (e.g. PAYGo)
  - > MRV
- Receivables finance

- Paris article 6 and NDCs
- Productive use and energy transition

# PAYGo and big data case study





## **SNAPSHOT OF OUR PARTNERS**



## **DONORS**

## **DEV. BANKS AND NETWORKS**

## **REGIONAL BODIES**

## **UN AGENCIES**

### **ACADEMIA**

#### **PRIVATE SECTOR**





Swiss Agency for Development and Cooperation SDC



SWEDISH INTERNATIONAL DEVELOPMENT COOPERATION AGENCY























































University







































sastodeal.com





# THANK YOU!