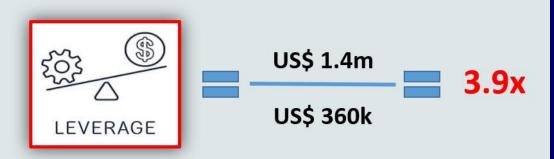

#### **Blended Finance in Action**

- 1. UNCDF provided US\$110k innovation grant (H1 2018)
- 2. UNCDF provided first loan ever (H2 2018)
- · 2-year unsecured senior loan for working capital
- U\$250k in UGX at 15% p.a. concessional interest rate
- · Loan fully repaid in February 2021
- 3. UNCDF support unlocked US\$700k follow-on financing from Stanbic Bank, then increased to US\$1.1m (short-term working capital facility, multiple instruments)
- 4. BUILD Fund considering new US\$300k long-term loan for financing capital expenditures