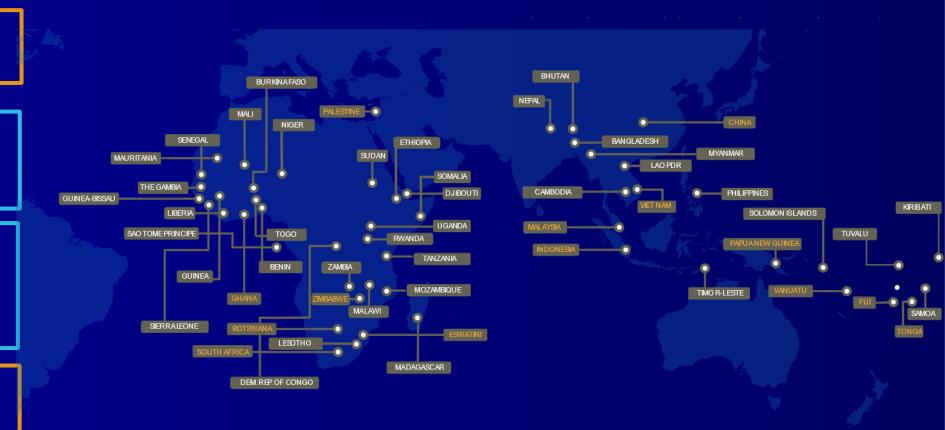

## **UNCDF GLOBAL FOOTPRINT AND CAPACITY**

A NEUTRAL BROKER OF PARTNERSHIPS

+35 COUNTRIES

IN AFRICA, ASIA AND THE PACIFC

300

**EXPERTS IN DIGITAL AND FINANCIAL INCLUSION** 

\$110M
HANDLED RESOURCES

85%
ANNUAL DELIVERY

**RATE** 

+150

PRIVATE SECTOR PARTNERS

**LDCs** 

**Non-LDCs** 