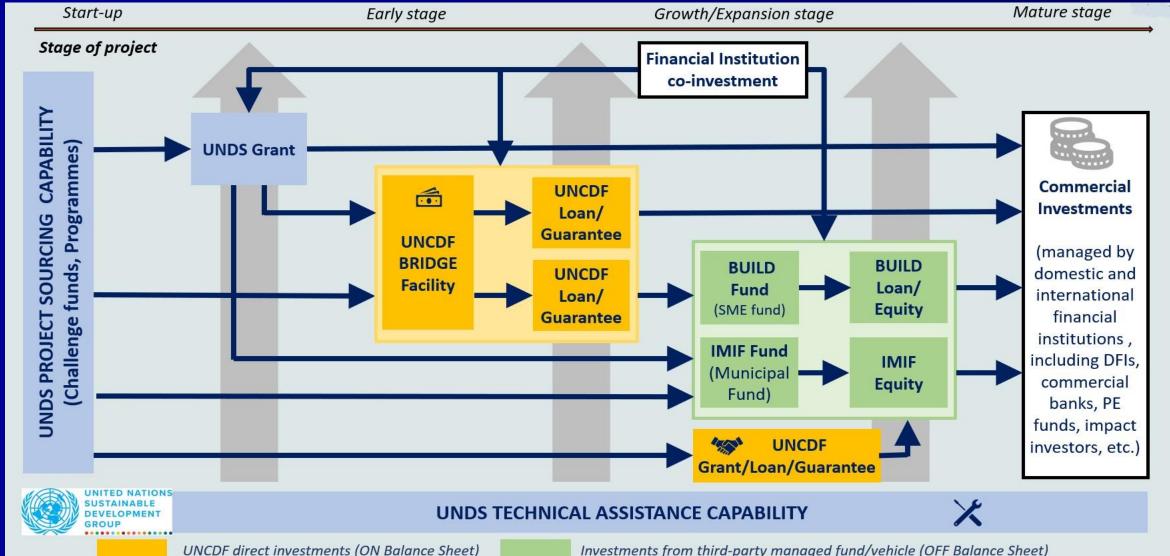

# UNCDF's investment solutions (BRIDGE+BUILD) offer an "investment continuum" for SMEs and FSPs in LDCs

# **UNCDF's investment solutions APTECH case study**

BRIDGE Facility (ON Balance Sheet)

#### **Blended Finance in Action**

- 1. UNCDF provided US\$110k innovation grant (H1 2018)
- 2. UNCDF provided first loan ever (H2 2018)
- · 2-year unsecured senior loan for working capital
- U\$250k in UGX at 15% p.a. concessional interest rate
- · Loan fully repaid in February 2021
- 3. UNCDF support unlocked US\$700k follow-on financing from Stanbic Bank, then increased to US\$1.1m (short-term working capital facility, multiple instruments)
- 4. BUILD Fund considering new US\$300k long-term loan for financing capital expenditures