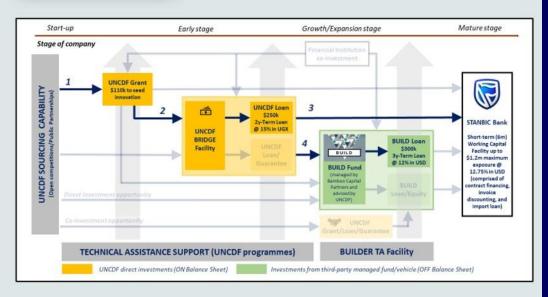

# UNCDF's investment solutions (BRIDGE+BUILD) offer an "investment continuum" for SMEs and FSPs in LDCs

# **UNCDF's investment solutions APTECH case study**

BRIDGE Facility (ON Balance Sheet)

#### **Blended Finance in Action**

- 1. UNCDF provided US\$110k innovation grant (H1 2018)
- 2. UNCDF provided first loan ever (H2 2018)
- · 2-year unsecured senior loan for working capital
- U\$250k in UGX at 15% p.a. concessional interest rate
- · Loan fully repaid in February 2021
- 3. UNCDF support unlocked US\$700k follow-on financing from Stanbic Bank, then increased to US\$1.1m (short-term working capital facility, multiple instruments)
- 4. BUILD Fund considering new US\$300k long-term loan for financing capital expenditures