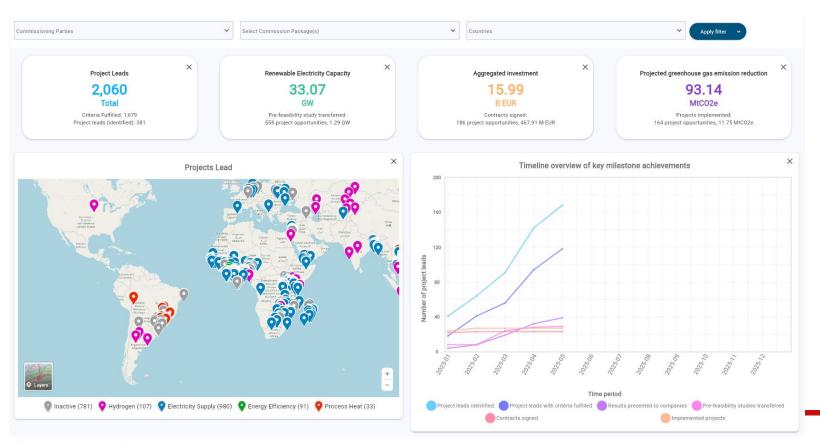

# Dashboard – Key information at first glance

## Data Analytics – Track the development of your commission in real-time